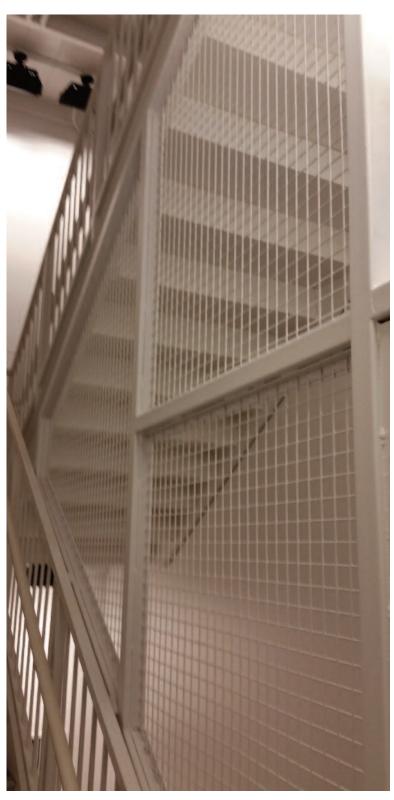

#### **Security Gate Painting and Repair**

New Balance hired RM Cochran to make repairs to the existing stairwell security gates. The security gate also required three coats of Direct to Metal Paint.

We modified the swing of the door so it would close easier and also installed a door closer.