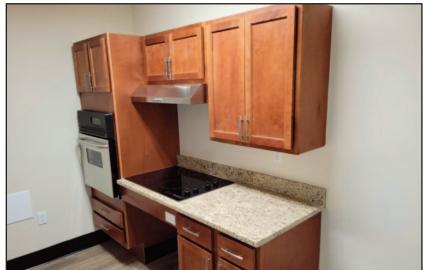

#### **MARKET MILLS APARTMENTS - LOWELL, MA**

Located in the Lowell National Historical Park Visitor Center, Market Mills Apartments, is a beautifully restored historic mill building used as a living residence for residents 62+ and families that fall within current income guidelines.

RM Cochran was tasked with converting the community room kitchen into a fully ADA compatible kitchen.

WWW.RMCOCHRAN.COM INFO@RMCOCHRAN.COM PH: 781 - 933 - 7720 F: 781-933-7721