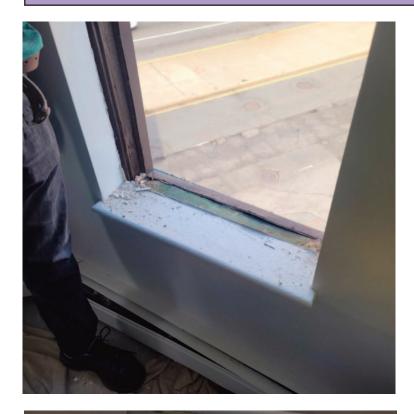

### **COMMERCE APARTMENTS: BOSTON, MA**

We were contracted to provide window replacement, carpentry repairs and painting to the exterior of this Roxbury multi-family residence. Logistically this project was challenging due to its location. Being situated at an extremely busy intersection, this site made parking and staging difficult. In addition, a bus stop was directly in front of the work area. However, with the proper planning, the project finished without a hitch.

#### Carpentry

Kitchens (ADA), doors (interior/ exterior: wood, steel & fire) and windows (new construction & replacement)