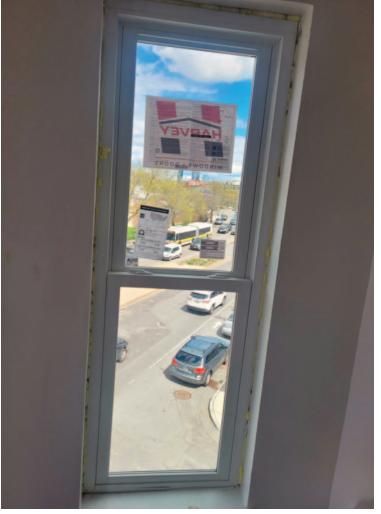

### **COMMERCE APARTMENTS: BOSTON, MA**

We were contracted to provide window replacement, carpentry repairs and painting to the exterior of this Roxbury multi-family residence. Logistically this project was challenging due to its location. Being situated at an extremely busy intersection, this site made parking and staging difficult. In addition, a bus stop was directly in front of the work area. However, with the proper planning, the project finished without a hitch.

#### Carpentry

Kitchens (ADA), doors (interior/ exterior: wood, steel & fire) and windows (new construction & replacement)