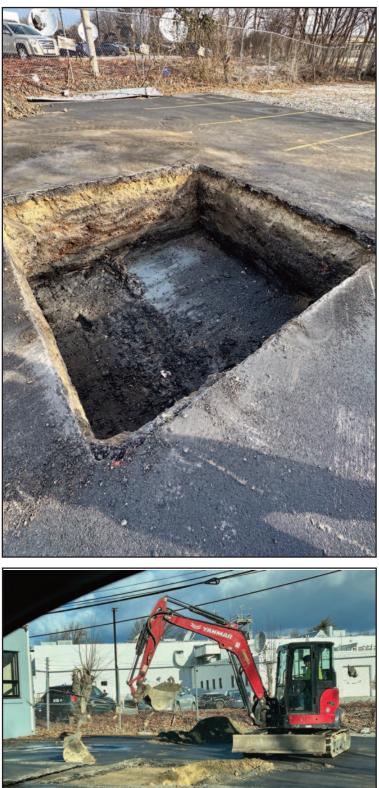

### HARVARD UNIVERSITY: SEWER PIPE MAPPING

Harvard University needed to perform some site work on one of their Boston properties. This required digging a test pit in the back driveway, scoping the sewage lines and testing the water shutoffs.

## HARVARD UNIVERSITY: SITE WORK

WWW.RMCOCHRAN.COM INFO@RMCOCHRAN.COM PH: 781 - 933 - 7720 F: 781-933-7721