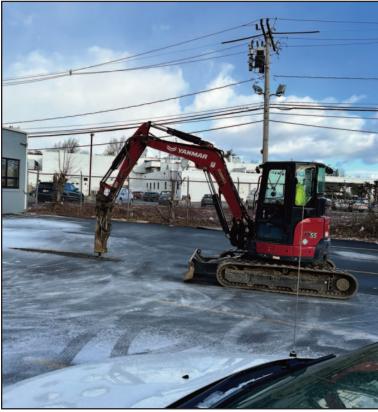

### HARVARD UNIVERSITY: SEWER PIPE MAPPING

Harvard University needed to perform some site work on one of their Boston properties. This required digging a test pit in the back driveway, scoping the sewage lines and testing the water shutoffs.

## HARVARD UNIVERSITY: SITE WORK

WWW.RMCOCHRAN.COM INFO@RMCOCHRAN.COM PH: 781 - 933 - 7720 F: 781-933-7721