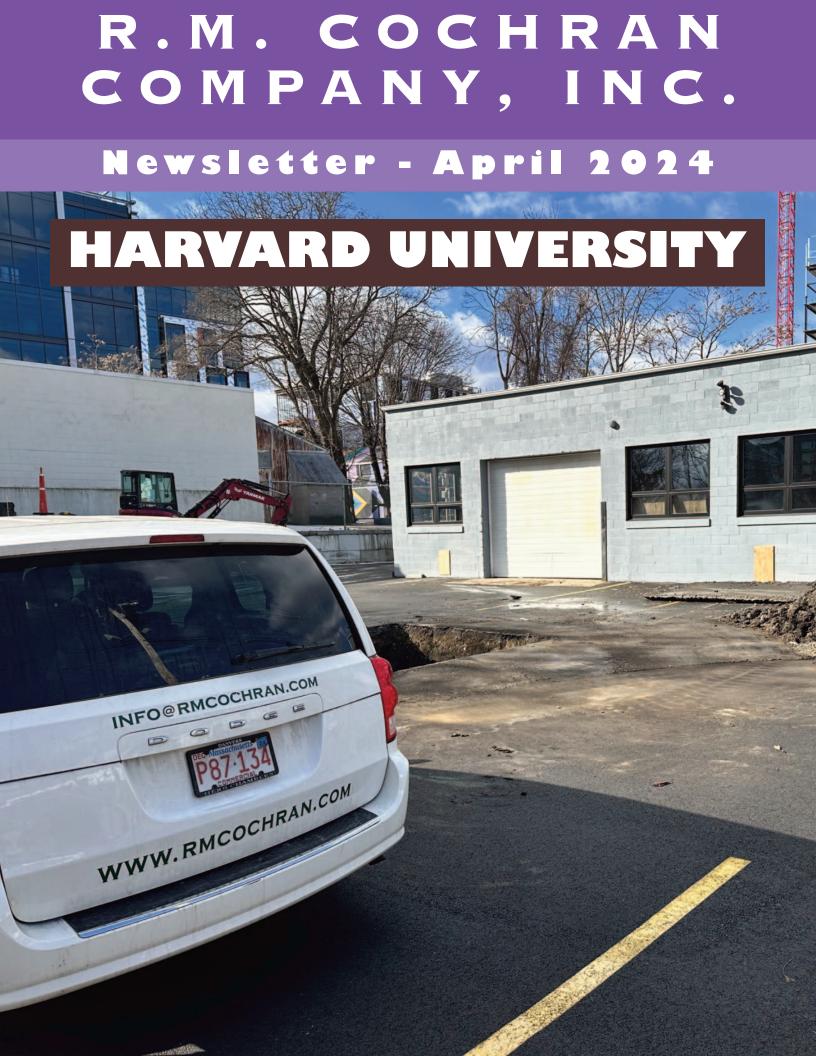

### HARVARD UNIVERSITY: SEWER PIPE MAPPING

Harvard University needed to perform some site work on one of their Boston properties. This required digging a test pit in the back driveway, scoping the sewage lines and testing the water shutoffs.

## HARVARD UNIVERSITY: SITE WORK

WWW.RMCOCHRAN.COM INFO@RMCOCHRAN.COM PH: 781 - 933 - 7720 F: 781-933-7721