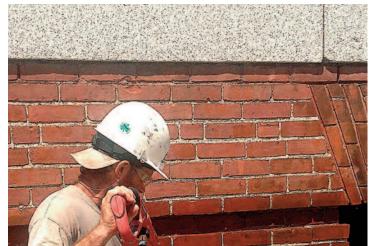

#### **Masonry Restoration**

Brick/Block repair or replacement, concrete patching, masonry pointing, epoxy injection and restoration cleaning.

### **Project** Info:

RM Cochran provided New Balance with masonry repair. brick sealing, soffit and eave repair and weatherproofing services to the historic mill building.

WWW.RMCOCHRAN.COM

PH: 781 - 933 - 7720