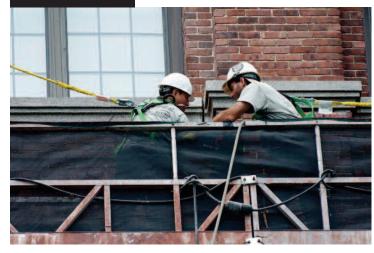

### Hard at Work

### **Project** Info:

RM Cochran provided New Balance with masonry repair. brick sealing, soffit and eave repair and weatherproofing services to the historic mill building.

WWW.RMCOCHRAN.COM

PH: 781 - 933 - 7720