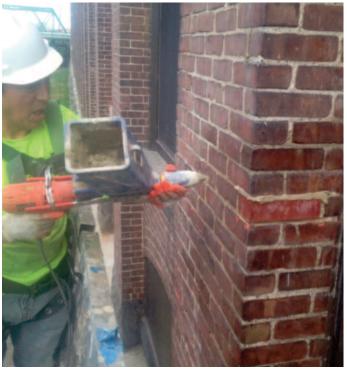

# **NEW BALANCE POINTING**

### **5 South Union Street Masonry Project Pictures**

#### **Masonry Restoration**

Brick/Block repair or replacement, concrete patching, masonry pointing, epoxy injection and restoration cleaning.