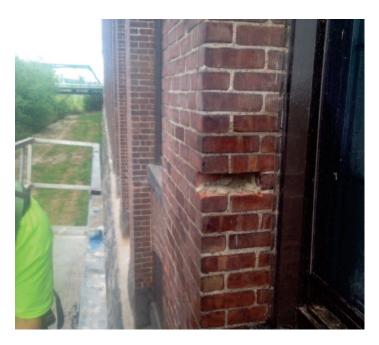

# **NEW BALANCE POINTING**

### **5 South Union Street Masonry Project Pictures**

#### **Masonry Restoration**

Brick/Block repair or replacement, concrete patching, masonry pointing, epoxy injection and restoration cleaning.