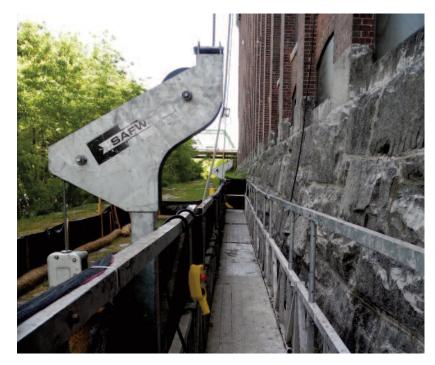

# **NEW BALANCE POINTING**

### **5 South Union Street Masonry Project Pictures**

MA

### **5 South Union Street Masonry Project Pictures**

#### **Masonry Restoration**

Brick/Block repair or replacement, concrete patching, masonry pointing, epoxy injection and restoration cleaning.