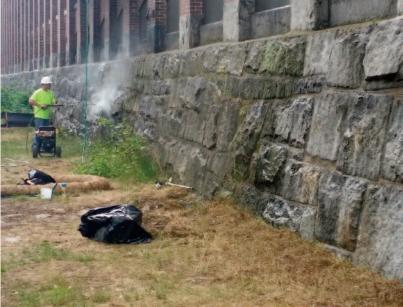

# **NEW BALANCE POINTING**

### **5 South Union Street Masonry Project Pictures**

#### **Masonry Restoration**

Brick/Block repair or replacement, concrete patching, masonry pointing, epoxy injection and restoration cleaning.