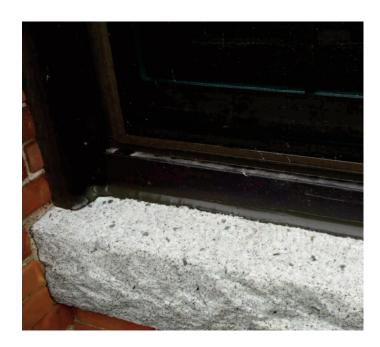

# **NEW BALANCE POINTING**

### **5 South Union Street Masonry Project Pictures**