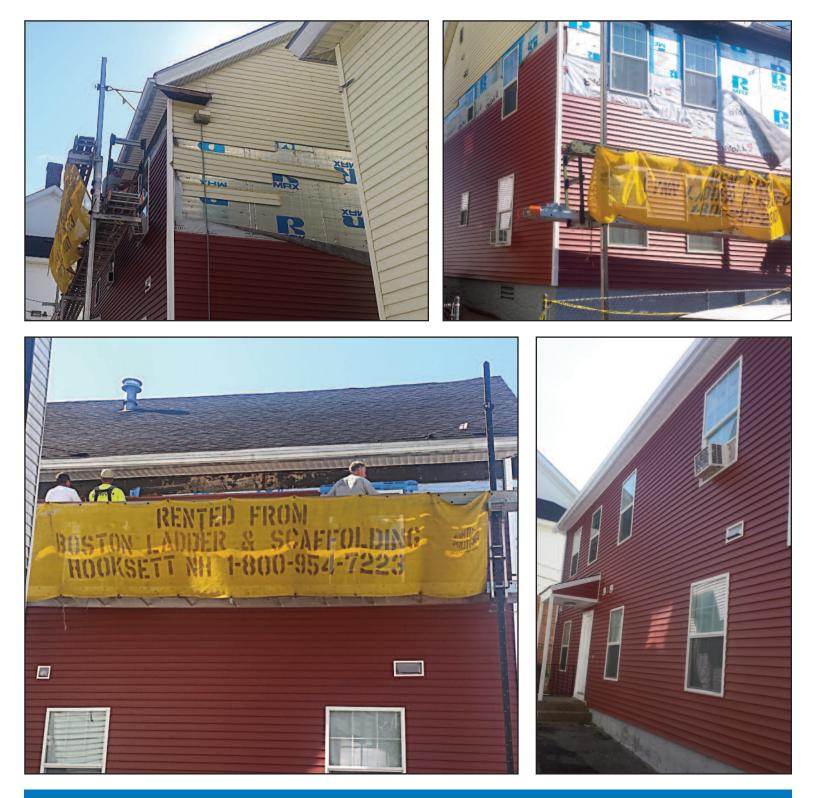

## Lowell Belvidere 30 Pleasant Street, Lowell, MA

Part of a large multi-service project, RM Cochran moved from the kitchens, to bathrooms, and then to the siding. We used Certainteed siding and rented the scaffolding from Lynn Ladder & Scaffolding.