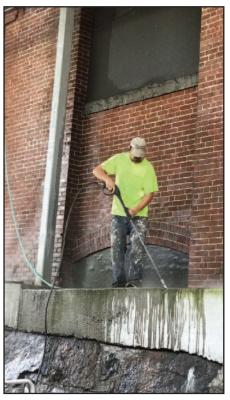

#### **Masonry Restoration**

Brick/Block repair or replacement, concrete patching, masonry pointing, epoxy injection and restoration cleaning.