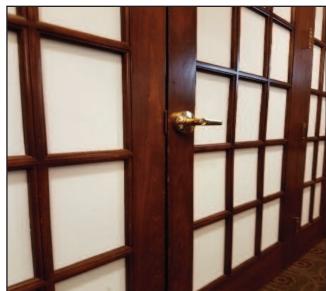

# HARVARD UNIVERSITY REAL ESTATE - THE FACULTY CLUB

In addition to large projects we also perform service work for our clients. The Faculty Club at Harvard University needed a glass and wood double door adjusted to close correctly and a wall in a service corridor lined with acrylic aimed at protecting the walls