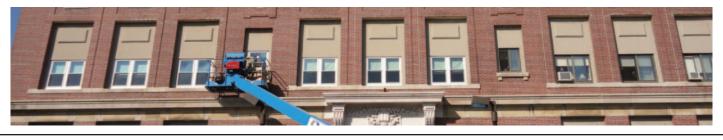

#### **Masonry Restoration**

Brick/Block repair or replacement, concrete patching, masonry pointing, epoxy injection and restoration cleaning.

#### Waterproofing

Controlled water testing and leak troubleshooting, roof leak repair, caulking repair or replacement (window sealants/ control jointing),

masonry clear coating and concrete deck coatings.