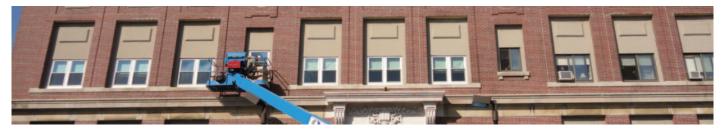

#### Waterproofing

Controlled water testing and leak troubleshooting, roof leak repair.

caulking repair or replacement (window sealants/ control jointing),

masonry clear coating and concrete deck coatings.