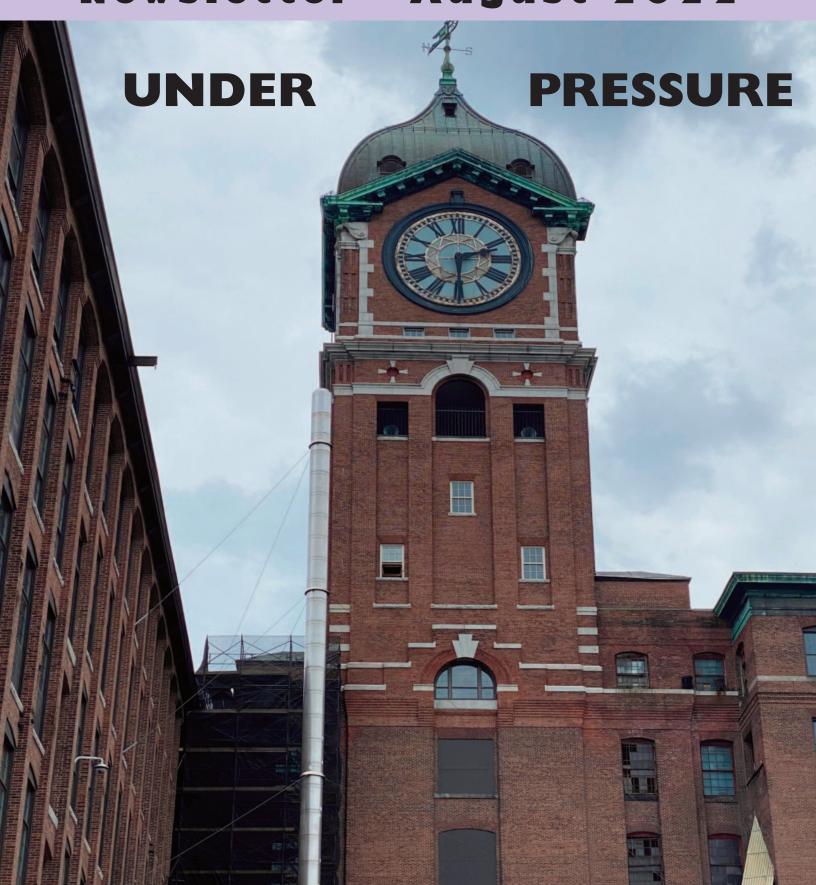

## **NEW BALANCE ATHLETIC SHOE INC**

New Balance needed RM Cochran Inc to pressure wash and apply sealants to a tricky part of the building. We needed to have a stair tower erected on a

low roof which helped the project move along at the required pace.