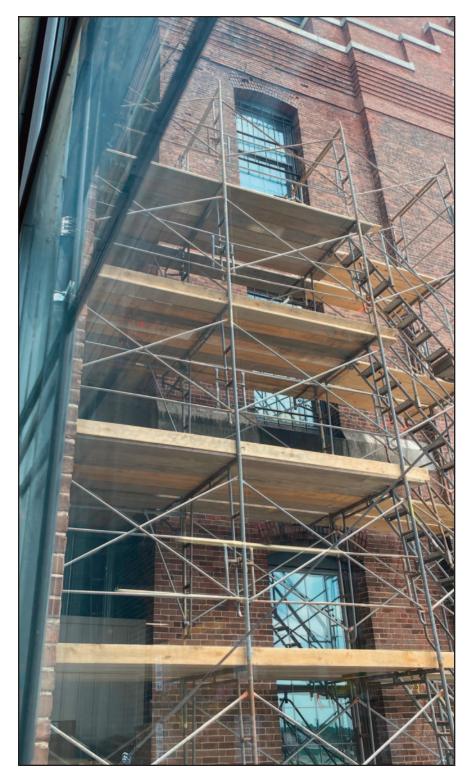

## **NEW BALANCE ATHLETIC SHOE INC**

New Balance needed RM Cochran Inc to pressure wash and apply sealants to a tricky part of the building. We needed to have a stair tower erected on a

low roof which helped the project move along at the required pace.