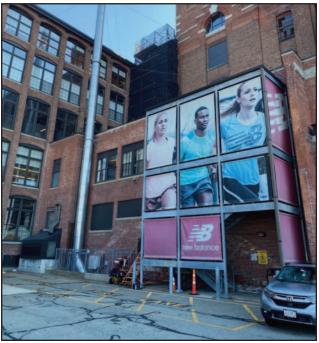

## **NEW BALANCE ATHLETIC SHOE INC**

New Balance needed RM Cochran Inc to pressure wash and apply sealants to a tricky part of the building. We needed to have a stair tower erected on a

low roof which helped the project move along at the required pace.

## **NEW BALANCE ATHLETIC SHOE INC**

The Guest Street flagship location needed renovations in their 4th floor showroom and conference room. Services included demo, flooring, custom wall

panel installation, motorized shades and electrical work.