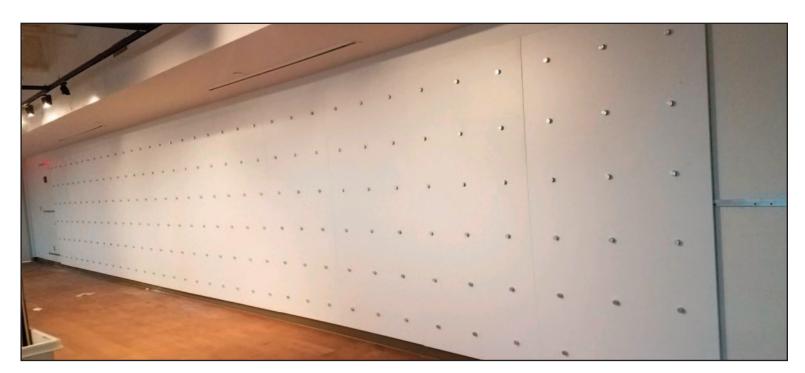

## **NEW BALANCE ATHLETIC SHOE INC**

The Guest Street flagship location needed renovations in their 4th floor showroom and conference room. Services included demo, flooring, custom wall

panel installation, motorized shades and electrical work.