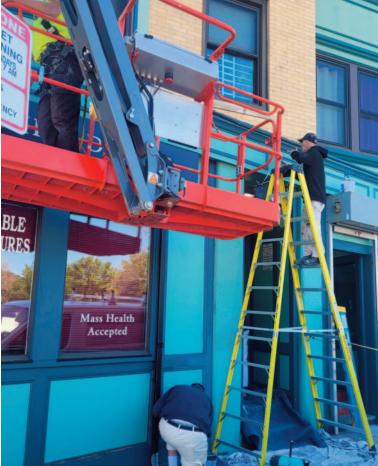

### **COMMERCE APARTMENTS: BOSTON, MA**

After the installation of windows in some of the units, we moved to power washing, carpentry repairs and painting. The building now looks brand new.