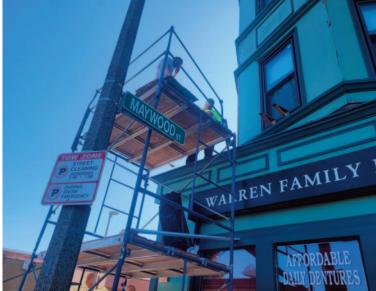

### **COMMERCE APARTMENTS: BOSTON, MA**

After the installation of windows in some of the units, we moved to power washing, carpentry repairs and painting. The building now looks brand new.