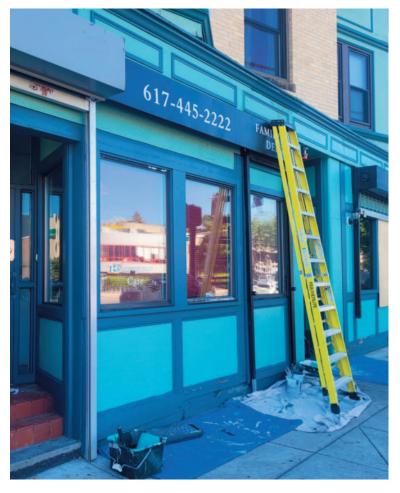

### **COMMERCE APARTMENTS: BOSTON, MA**

After the installation of windows in some of the units, we moved to power washing, carpentry repairs and painting. The building now looks brand new.