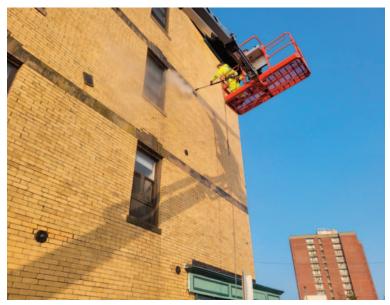

### **COMMERCE APARTMENTS: BOSTON, MA**

After the installation of windows in some of the units, we moved to power washing, carpentry repairs and painting. The building now looks brand new.