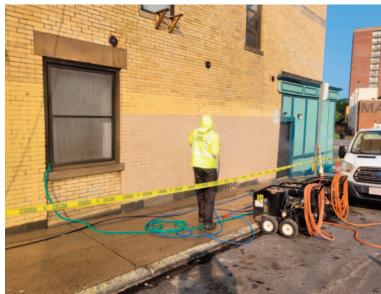

### **COMMERCE APARTMENTS: BOSTON, MA**

After the installation of windows in some of the units, we moved to power washing, carpentry repairs and painting. The building now looks brand new.