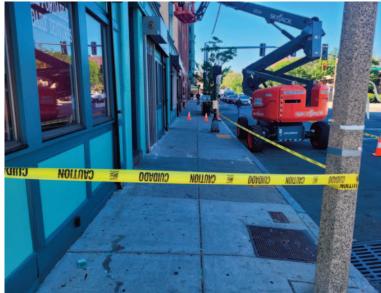

### **COMMERCE APARTMENTS: BOSTON, MA**

After the installation of windows in some of the units, we moved to power washing, carpentry repairs and painting. The building now looks brand new.