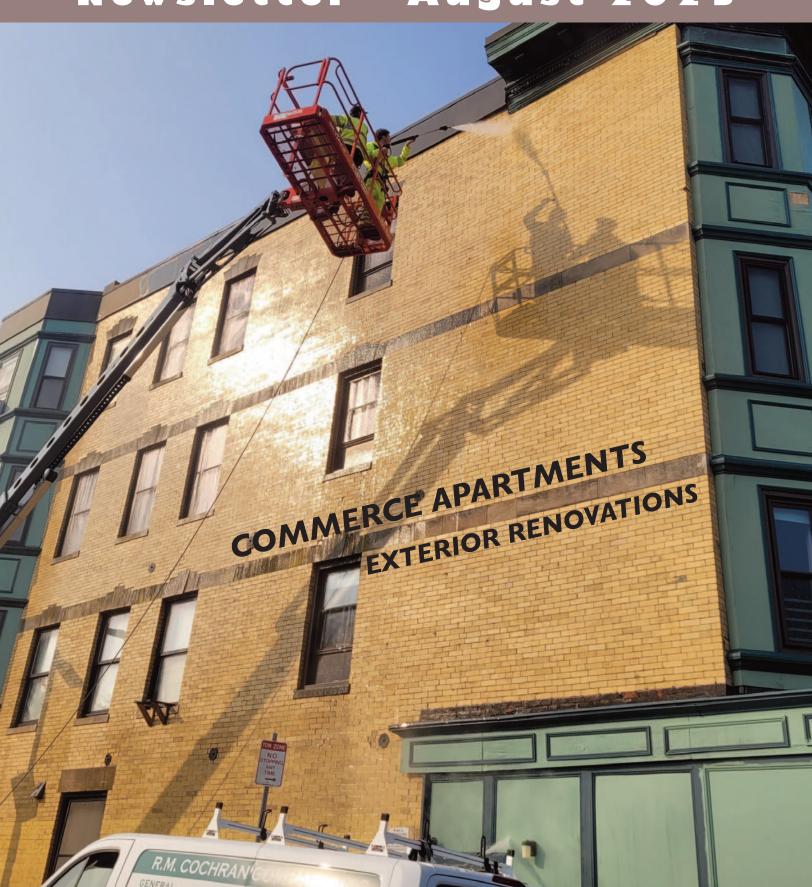

### **COMMERCE APARTMENTS: BOSTON, MA**

After the installation of windows in some of the units, we moved to power washing, carpentry repairs and painting. The building now looks brand new.