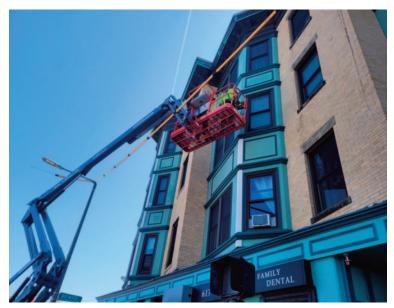

### **COMMERCE APARTMENTS: BOSTON, MA**

After the installation of windows in some of the units, we moved to power washing, carpentry repairs and painting. The building now looks brand new.