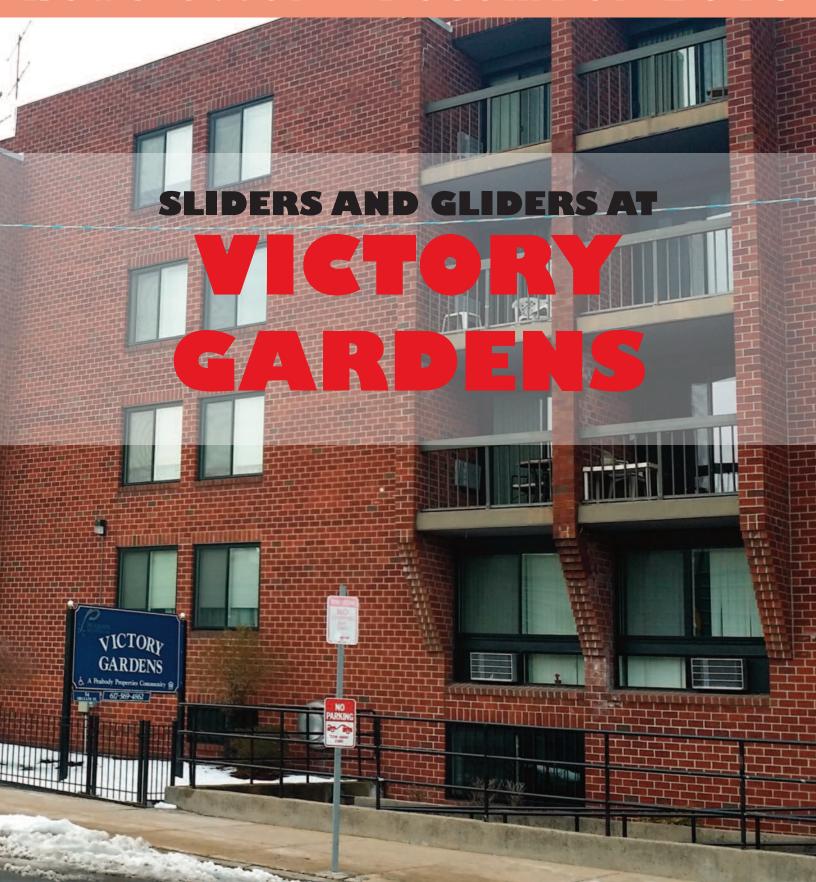

### **Peabody Properties**

Victory Gardens, East Boston, MA

**Before/During** 

RM Cochran replaced over 150 windows and 30 sliders at the Orleans street apartment complex at the end of 2015. Careful planning and a great site staff allowed for a successful completion.