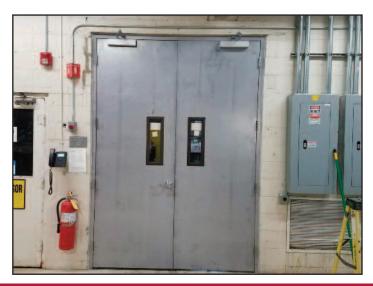

**Steel Doors** - New Balance Athletic Shoe required the installation of double steel doors at their manufacturing facility.