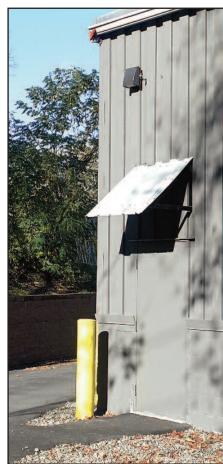

#### **Steel Roof**

New Balance Athletic Shoe required the installation of steel roofs over building egresses and bay doors which would prevent snow from coming off of the roof and blocking the exit.

Before