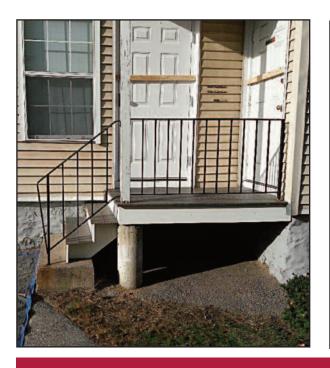

#### **Concrete/Steel**

Sidewalks, steps, walkways, ramps and railings (including ADA, interior/ exterior)