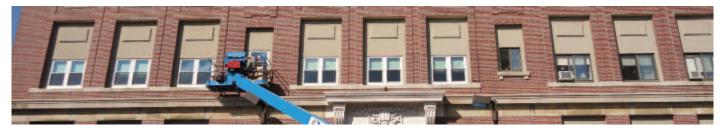

#### **Steel Roof**

New Balance Athletic Shoe required the installation of steel roofs over building egresses and bay doors which would prevent snow from coming off of the roof and blocking the exit.

Before