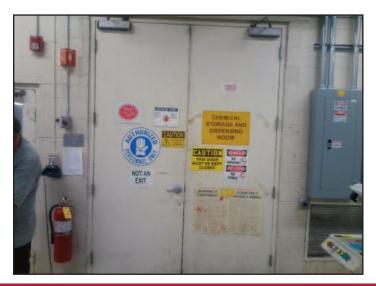

**Steel Doors** - New Balance Athletic Shoe required the installation of double steel doors at their manufacturing facility.