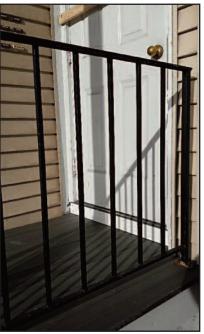

#### **Concrete/Steel**

Sidewalks, steps, walkways, ramps and railings (including ADA, interior/ exterior)