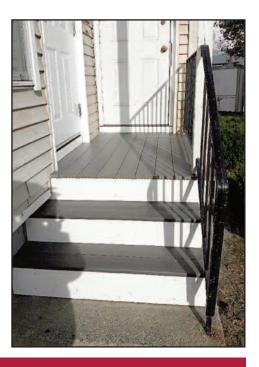

#### **Concrete/Steel**

Sidewalks, steps, walkways, ramps and railings (including ADA, interior/ exterior)