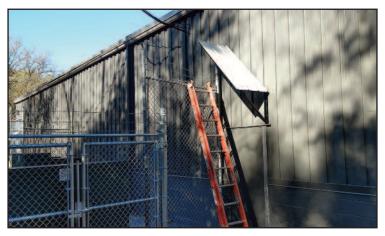

#### **Steel Roof**

New Balance Athletic Shoe required the installation of steel roofs over building egresses and bay doors which would prevent snow from coming off of the roof and blocking the exit.

Before