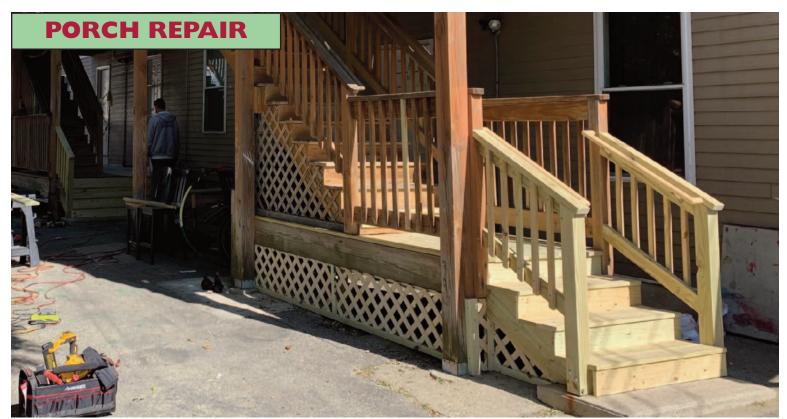

## **BROADWAY STREET RENOVATIONS**

#### Concrete/Steel

Sidewalks, steps, walkways, ramps and railings (including ADA, interior/ exterior)