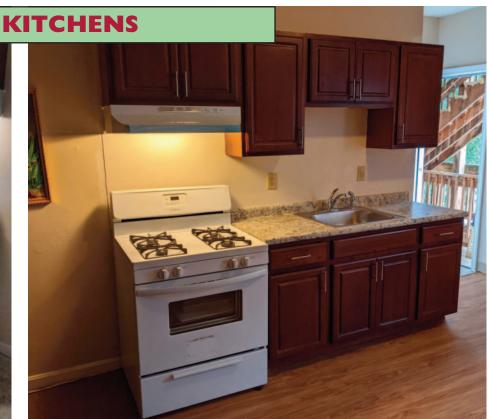

#### Carpentry

Kitchens (ADA), doors (interior/ exterior: wood, steel & fire) and windows (new construction & replacement)