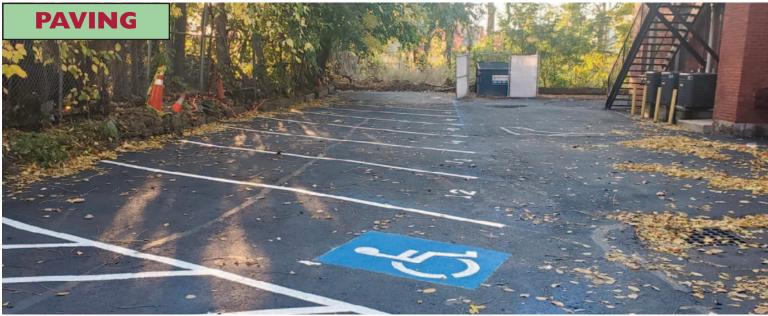

#### Concrete/Steel

Sidewalks, steps, walkways, ramps and railings (including ADA, interior/ exterior)

#### **Reasonable Accommodations** & Worker Safety

Making facilities accessible for

the disabled (ADA grab bars & ramps), and the removal of physical barriers for the disabled. Fall Protection for your employees and vendors.