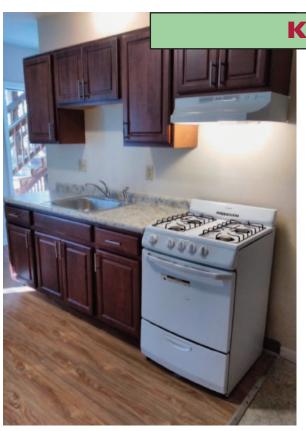

#### Carpentry

Kitchens (ADA), doors (interior/ exterior: wood, steel & fire) and windows (new construction & replacement)