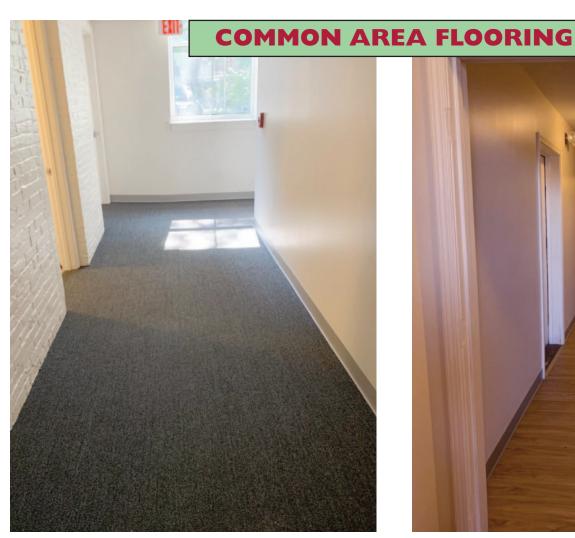

#### **Build Out/ Interiors**

Framing, sheetrock, plaster, paint, flooring (carpet, VCT, hardwood) acoustical ceiling and MEPs