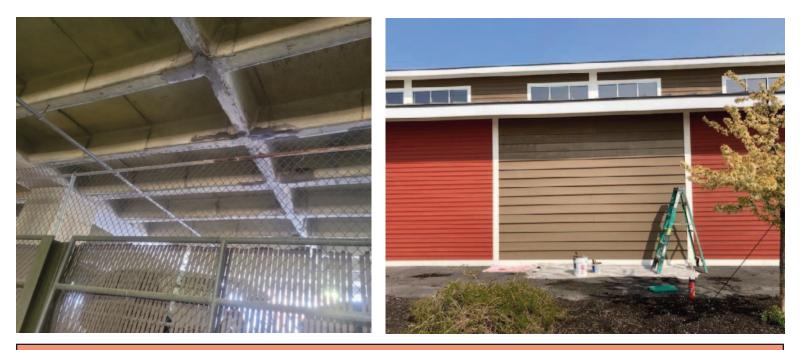

## MELVILLE TOWERS: NEW BEDFORD, MA

## NEW BALANCE: OXFORD, ME

The parking garage ceiling at Melville Towers required restoration and repair. Our staff needed to chip away at failing concrete, treat the exposed areas and apply repair substrate. Continuing the exterior maintenance at the Oxford Maine retail New Balance store. This is the final of three phases aimed at repairing and painting this Oxford location.