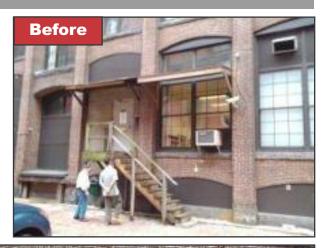

## 10 South Union Street, Lawrence, MA

RM Cochran was hired to remove and dispose of the old existing wood stairs and dormer roof and replace it with a new galvanized steel stairs and railings.

In addition, the door was replaced and Panel 15 bronze insulated panel was used to in place of the existing fixed lights.