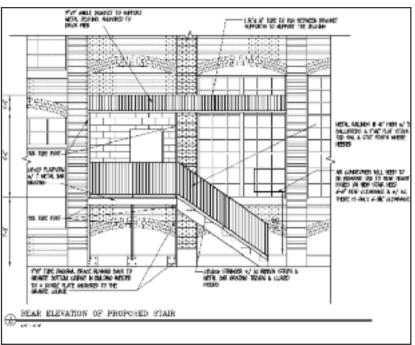

# **NEW BALANCE ATHLETIC SHOE COMPANY**

## 10 South Union Street, Lawrence, MA

RM Cochran was hired to remove and dispose of the old existing wood stairs and dormer roof and replace it with a new galvanized steel stairs and railings.

In addition, the door was replaced and Panel 15 bronze insulated panel was used to in place of the existing fixed lights.