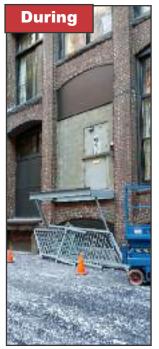

# **NEW BALANCE ATHLETIC SHOE COMPANY**

## 10 South Union Street, Lawrence, MA

RM Cochran was hired to remove and dispose of the old existing wood stairs and dormer roof and replace it with a new galvanized steel stairs and railings.

In addition, the door was replaced and Panel 15 bronze insulated panel was used to in place of the existing fixed lights.