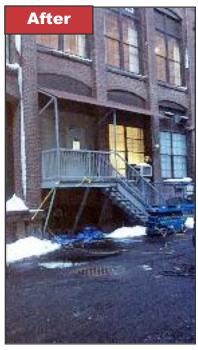

# **NEW BALANCE ATHLETIC SHOE COMPANY**

## 10 South Union Street, Lawrence, MA

RM Cochran was hired to remove and dispose of the old existing wood stairs and dormer roof and replace it with a new galvanized steel stairs and railings.

In addition, the door was replaced and Panel 15 bronze insulated panel was used to in place of the existing fixed lights.