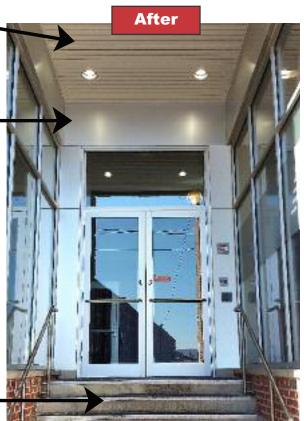

### 10 South Union Street, Lawrence, MA

RM Cochran was tasked with updating and enhancing the heavily trafficked and highly visible commercial and retail entrance to their flagship Lowell site.

The design team at RM Cochran selected materials and finishes that provided durability, safety, and style to the 10 South union entrance.