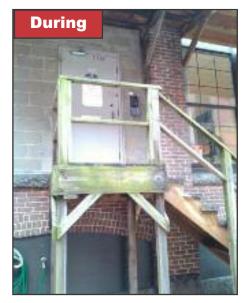

## 10 South Union Street, Lawrence, MA

RM Cochran was hired to remove and dispose of the old existing wood stairs and dormer roof and replace it with a new galvanized steel stairs and railings.

In addition, the door was replaced and Panel 15 bronze insulated panel was used to in place of the existing fixed lights.