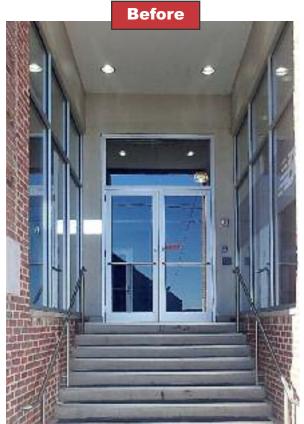

### 10 South Union Street, Lawrence, MA

RM Cochran was tasked with updating and enhancing the heavily trafficked and highly visible commercial and retail entrance to their flagship Lowell site.

The design team at RM Cochran selected materials and finishes that provided durability, safety, and style to the 10 South union entrance.

## 10 South Union Street, Lawrence, MA

RM Cochran was hired to remove and dispose of the old existing wood stairs and dormer roof and replace it with a new galvanized steel stairs and railings.

In addition, the door was replaced and Panel 15 bronze insulated panel was used to in place of the existing fixed lights.