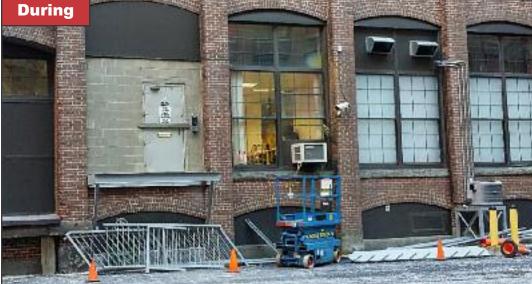

# **NEW BALANCE ATHLETIC SHOE COMPANY**

## 10 South Union Street, Lawrence, MA

RM Cochran was hired to remove and dispose of the old existing wood stairs and dormer roof and replace it with a new galvanized steel stairs and railings.

In addition, the door was replaced and Panel 15 bronze insulated panel was used to in place of the existing fixed lights.