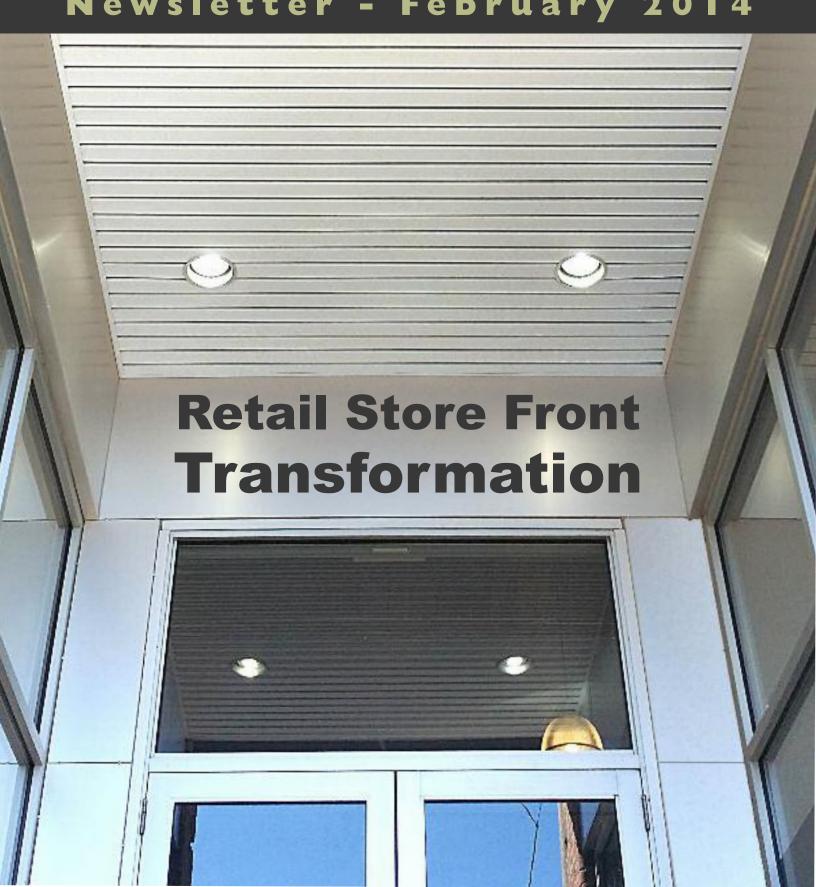

### 10 South Union Street, Lawrence, MA

RM Cochran was tasked with updating and enhancing the heavily trafficked and highly visible commercial and retail entrance to their flagship Lowell site.

The design team at RM Cochran selected materials and finishes that provided durability, safety, and style to the 10 South union entrance.

# Paraline 11 linear metal ceiling panels

# 1/4" clear aluminum panel (smooth finish)

#### **Wooster Stair Coverings (Safety Yellow)**

WWW.RMCOCHRAN.COM

PH: 781 - 933 - 7720

F: 781-933-7721