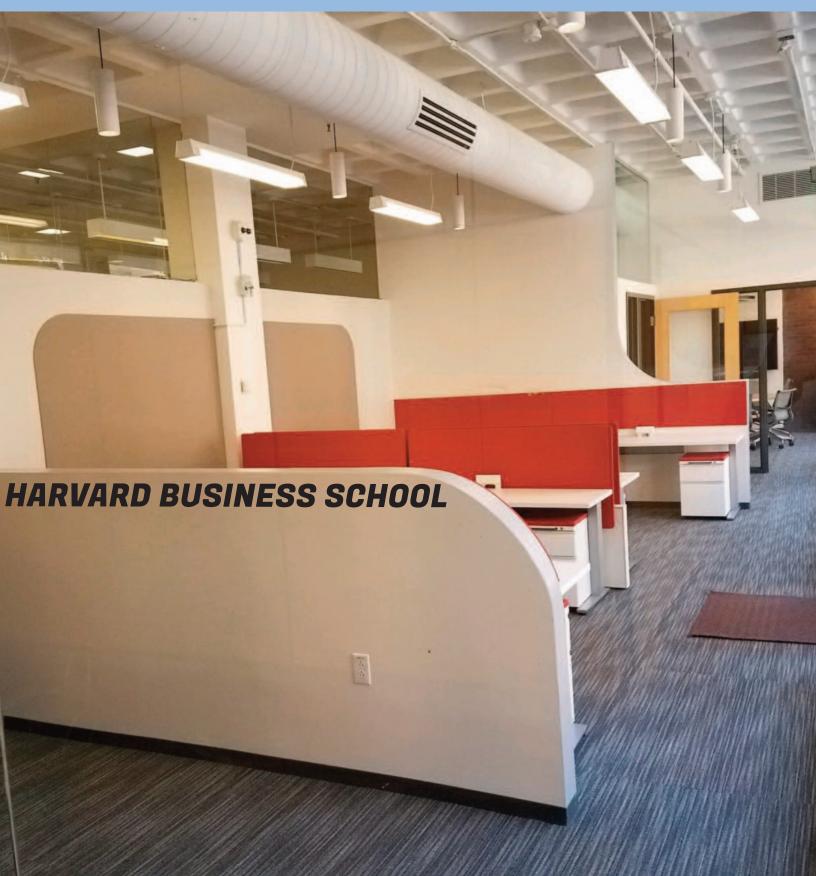

### HARVARD BUSINESS SCHOOL - 8 STORY STREET

We were pleased to be selected by Harvard Business School to renovate an office over the river in Harvard Square on 8 Story Street.

Though the physical size of the fit up was not very big, the specialty materials and curved gypsum assemblies made for a very satisfying renovation.

## **HARVARD BUSINESS SCHOOL - 8 STORY STREET**

WWW.RMCOCHRAN.COM INFO@RMCOCHRAN.COM PH: 781 - 933 - 7720

F: 781-933-7721