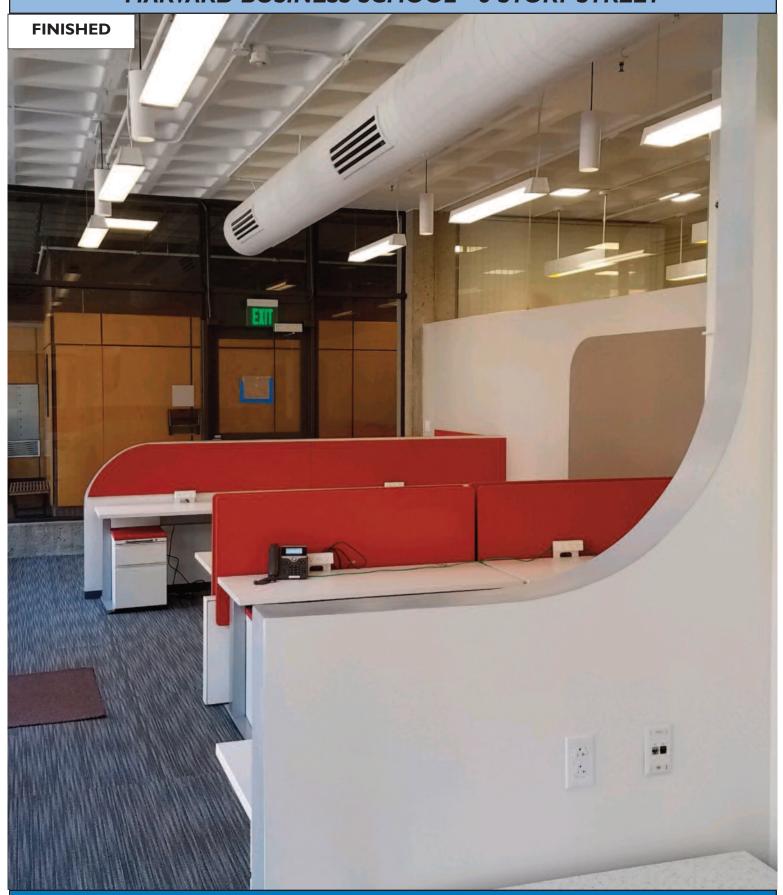

### HARVARD BUSINESS SCHOOL - 8 STORY STREET

We were pleased to be selected by Harvard Business School to renovate an office over the river in Harvard Square on 8 Story Street.

Though the physical size of the fit up was not very big, the specialty materials and curved gypsum assemblies made for a very satisfying renovation.