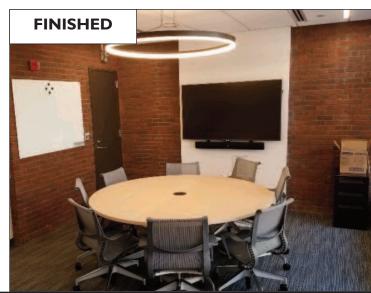

### HARVARD BUSINESS SCHOOL - 8 STORY STREET

We were pleased to be selected by Harvard Business School to renovate an office over the river in Harvard Square on 8 Story Street.

Though the physical size of the fit up was not very big, the specialty materials and curved gypsum assemblies made for a very satisfying renovation.