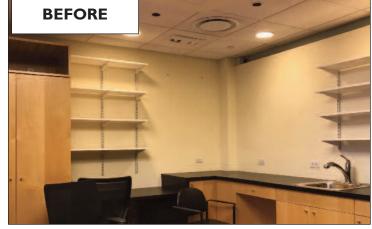

### HARVARD BUSINESS SCHOOL - 8 STORY STREET

We were pleased to be selected by Harvard Business School to renovate an office over the river in Harvard Square on 8 Story Street.

Though the physical size of the fit up was not very big, the specialty materials and curved gypsum assemblies made for a very satisfying renovation.

## **HARVARD BUSINESS SCHOOL - 8 STORY STREET**

WWW.RMCOCHRAN.COM INFO@RMCOCHRAN.COM PH: 781 - 933 - 7720

F: 781-933-7721