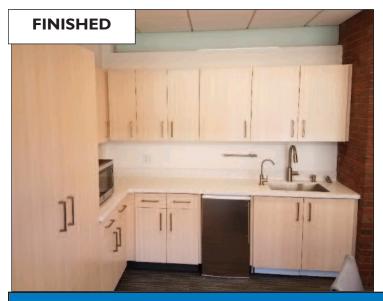

### HARVARD BUSINESS SCHOOL - 8 STORY STREET

We were pleased to be selected by Harvard Business School to renovate an office over the river in Harvard Square on 8 Story Street.

Though the physical size of the fit up was not very big, the specialty materials and curved gypsum assemblies made for a very satisfying renovation.