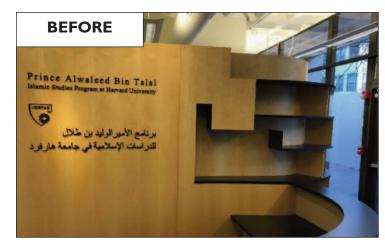

### HARVARD BUSINESS SCHOOL - 8 STORY STREET

We were pleased to be selected by Harvard Business School to renovate an office over the river in Harvard Square on 8 Story Street.

Though the physical size of the fit up was not very big, the specialty materials and curved gypsum assemblies made for a very satisfying renovation.

## **HARVARD BUSINESS SCHOOL - 8 STORY STREET**

WWW.RMCOCHRAN.COM INFO@RMCOCHRAN.COM PH: 781 - 933 - 7720

F: 781-933-7721