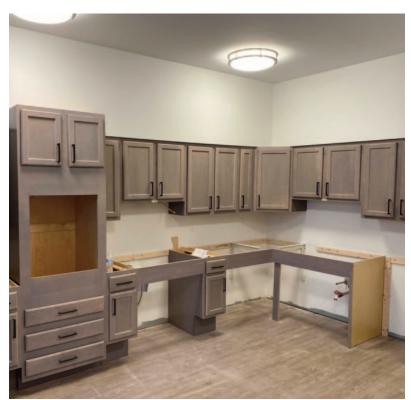

# **MERCANTILE WHARF APARTMENTS - BOSTON**

Mercantile Wharf Apartments project continues with its second phase. The focus of this stage is receiving supplies and materials, cabinet installation, flooring and roll in shower completion.

### **MERCANTILE WHARF APARTMENTS - BOSTON**

During this phase of the project, we finally caught up with the lethargic supply chain and materials started flowing in. Included in the shipments were appliances, doors and carpeting for seven units and the storefront for the new management office. Due to COVID, most materials have a lead time of at least twice of the normal shipment times.