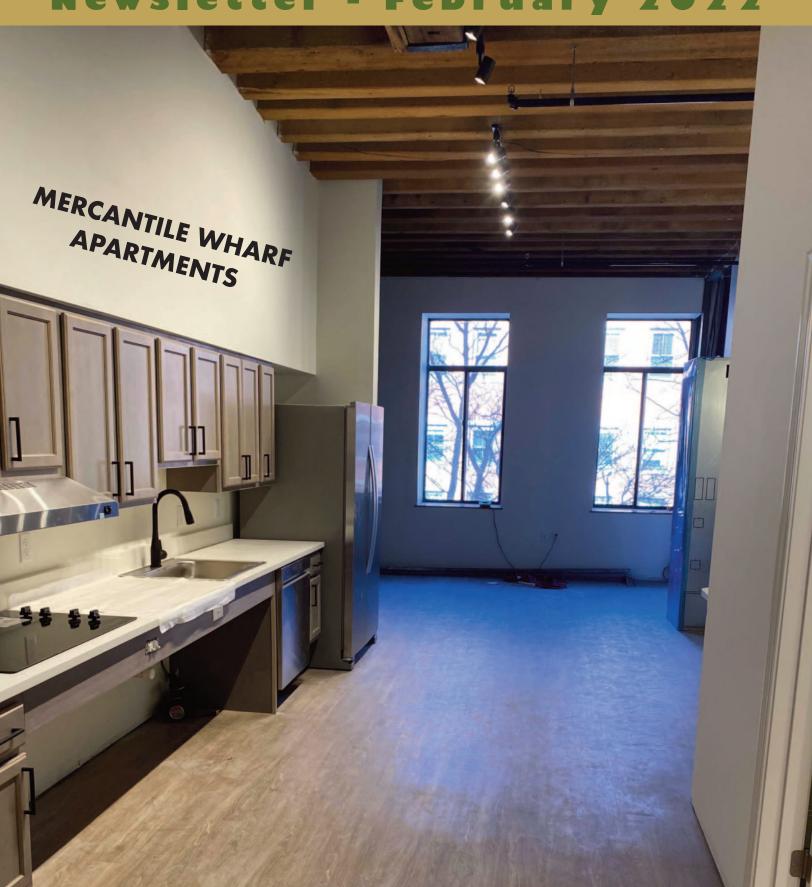

# **MERCANTILE WHARF APARTMENTS - BOSTON**

Mercantile Wharf Apartments project continues with its second phase. The focus of this stage is receiving supplies and materials, cabinet installation, flooring and roll in shower completion.

### **MERCANTILE WHARF APARTMENTS - BOSTON**

During this phase of the project, we finally caught up with the lethargic supply chain and materials started flowing in. Included in the shipments were appliances, doors and carpeting for seven units and the storefront for the new management office. Due to COVID, most materials have a lead time of at least twice of the normal shipment times.