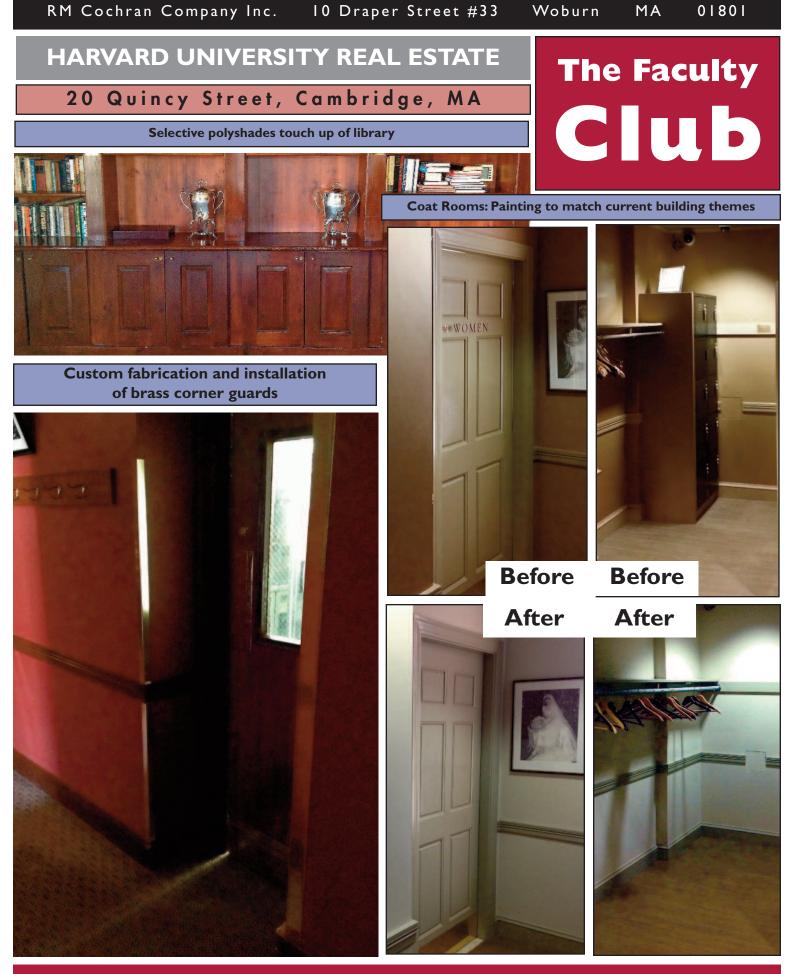

### HARVARD UNIVERSITY REAL ESTATE

Woburn

20 Quincy Street, Cambridge, MA

Bathrooms: Adding accent colors to the wooden partitions.

Restoration of arched wooden shutters in main dining room

WWW.RMCOCHRAN.COM PH: 781 - 933 - 7720 F: 781-933-7721