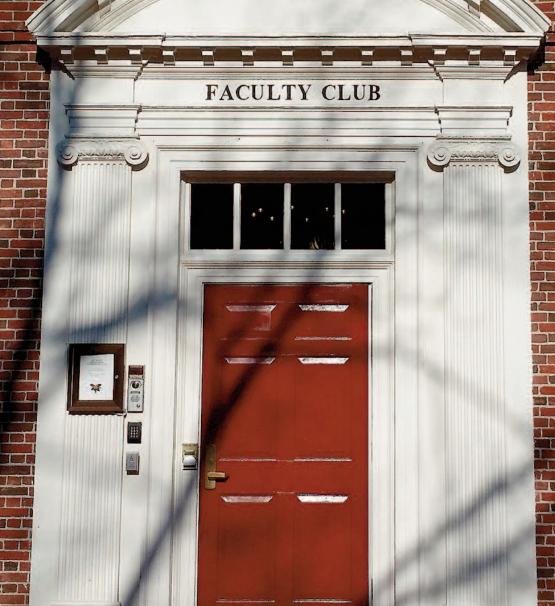

#### About the Faculty Club

The historic Faculty Club is located at the heart of Harvard University and has been graced with many historic speakers such as William Howard Taft, General George C. Marshall, Eleanor Roosevelt, Henry Kissinger, Presidents Gerald Ford, Jimmy Carter, and George H. Walker Bush to name just a few.