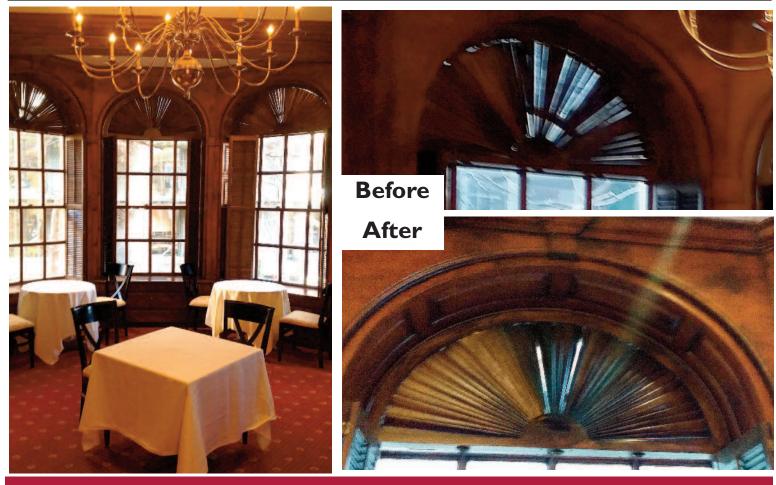

### HARVARD UNIVERSITY REAL ESTATE

Woburn

20 Quincy Street, Cambridge, MA

Bathrooms: Adding accent colors to the wooden partitions.

Restoration of arched wooden shutters in main dining room

WWW.RMCOCHRAN.COM PH: 781 - 933 - 7720 F: 781-933-7721