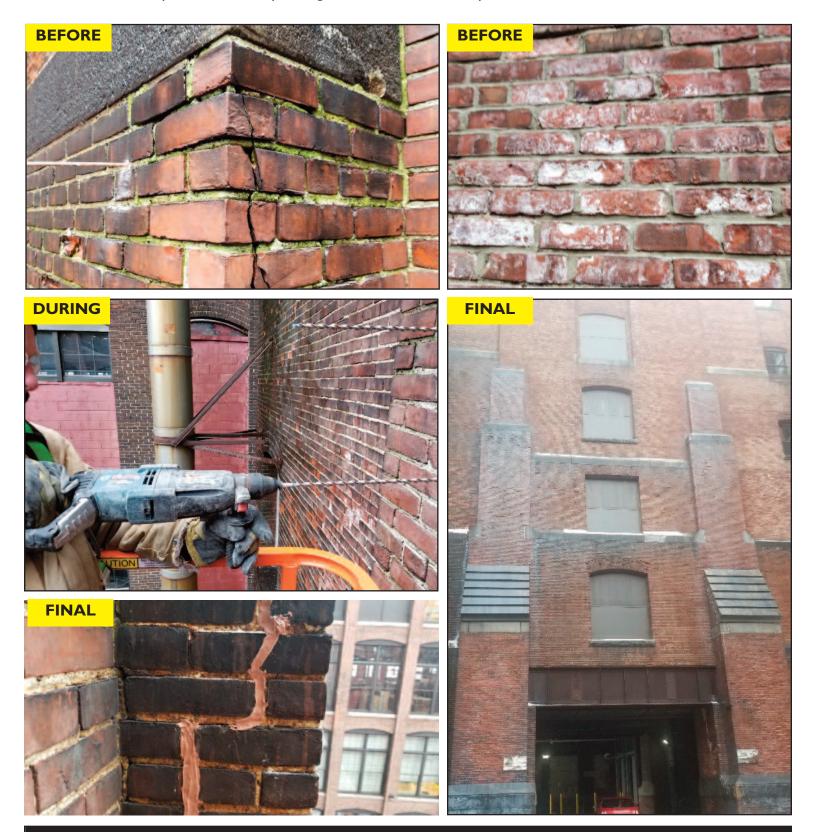

## **NEW BALANCE ATHLETIC SHOE - CLOCK TOWER POINTING**

The historic clock tower at 5 South Union in Lawrence, MA needed brick replacement, brick pointing, sealants and Helical Ties. Additionally, we pressure washed and then finally coated the brick.