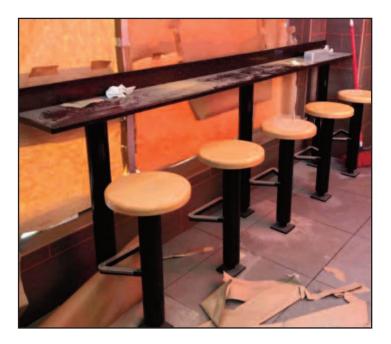

### PEABODY PROPERTIES - BRIGHTON, MA

Peabody Properties needed their commercial space prepped for rental. At the heart of this project was the removal of approximately 40 restaurant fixtures which were leftover from the previous tenant, Jimmy Johns. The first step was to cut off the fixtures, then core out the supports and finally fill the remaining holes with concrete.