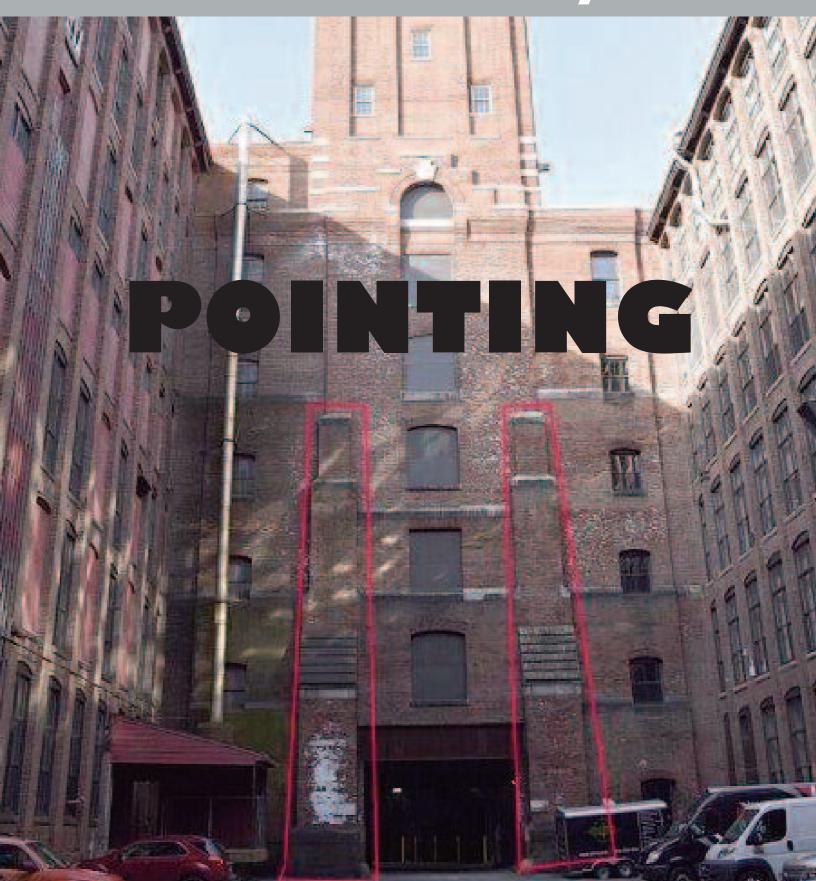

## **NEW BALANCE ATHLETIC SHOE - CLOCK TOWER POINTING**

The historic clock tower at 5 South Union in Lawrence, MA needed brick replacement, brick pointing, sealants and Helical Ties. Additionally, we pressure washed and then finally coated the brick.