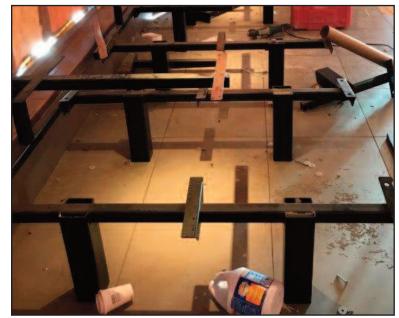

### PEABODY PROPERTIES - BRIGHTON, MA

Peabody Properties needed their commercial space prepped for rental. At the heart of this project was the removal of approximately 40 restaurant fixtures which were leftover from the previous tenant, Jimmy Johns. The first step was to cut off the fixtures, then core out the supports and finally fill the remaining holes with concrete.