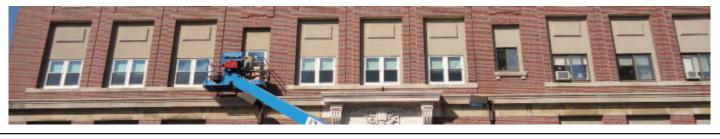

## **NEW BALANCE ATHLETIC SHOE - CLOCK TOWER POINTING**

The historic clock tower at 5 South Union in Lawrence, MA needed brick replacement, brick pointing, sealants and Helical Ties. Additionally, we pressure washed and then finally coated the brick.