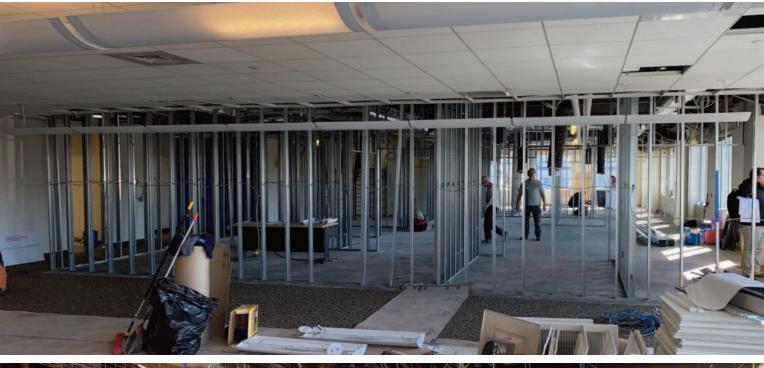

### 1380 SOLDIERS FIELD ROAD

Harvard University Real Estate hired RM Cochran Inc to renovate a suite at 1380 Soliders Field Road for Kearsarge Energy, a local renewable energy company.

The project required a complete gut of the office space. In conjunction with the Architect, we framed, sheetrocked and painted the entire floor in record time.