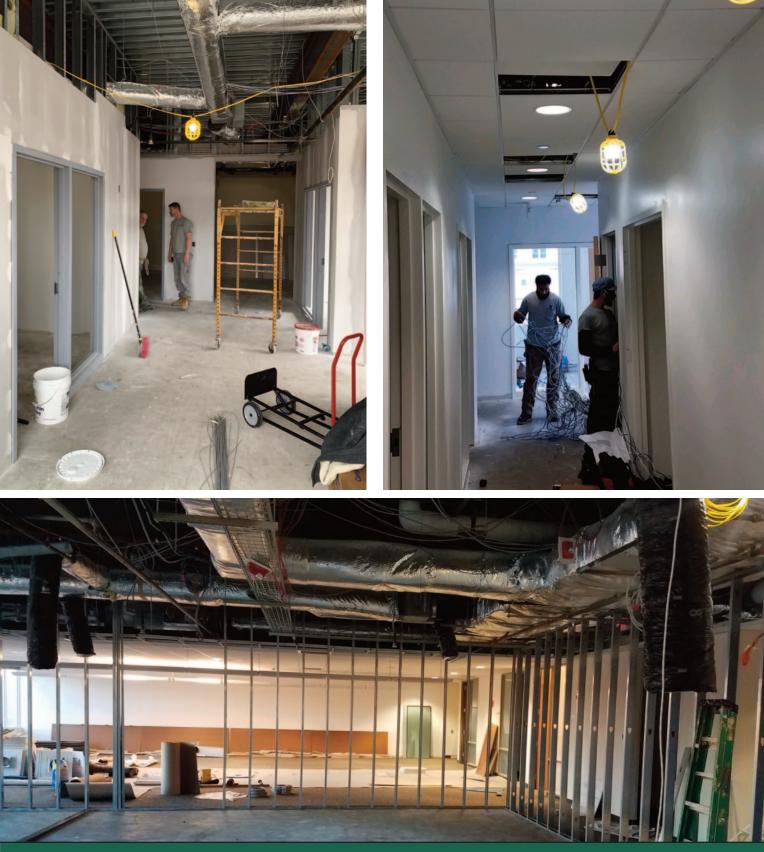

### 1380 SOLDIERS FIELD ROAD

Harvard University Real Estate hired RM Cochran Inc to renovate a suite at 1380 Soliders Field Road for Kearsarge Energy, a local renewable energy company.

The project required a complete gut of the office space. In conjunction with the Architect, we framed, sheetrocked and painted the entire floor in record time.