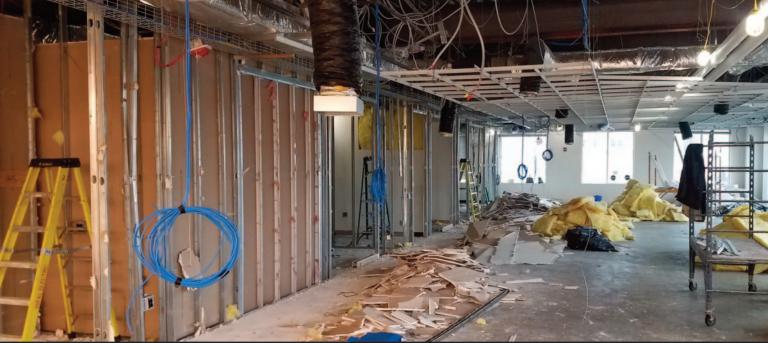

### 1380 SOLDIERS FIELD ROAD

Harvard University Real Estate hired RM Cochran Inc to renovate a suite at 1380 Soliders Field Road for Kearsarge Energy, a local renewable energy company.

The project required a complete gut of the office space. In conjunction with the Architect, we framed, sheetrocked and painted the entire floor in record time.