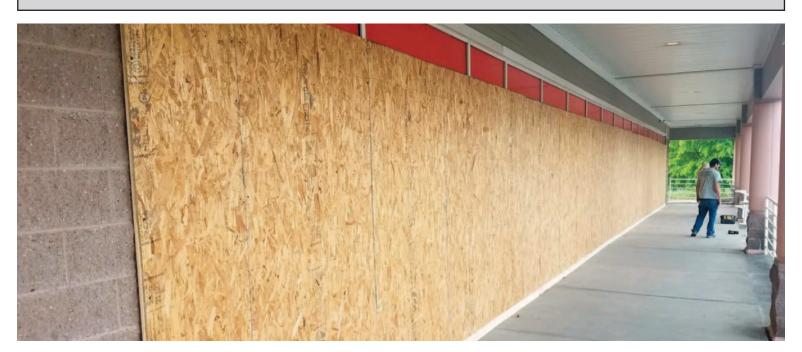

# **RETAIL STORE BOARD UP**

Our client needed their storefront boarded up quickly and needed it done after hours. They called us at 3:00pm and we had the storefront boarded up by 8:00pm.