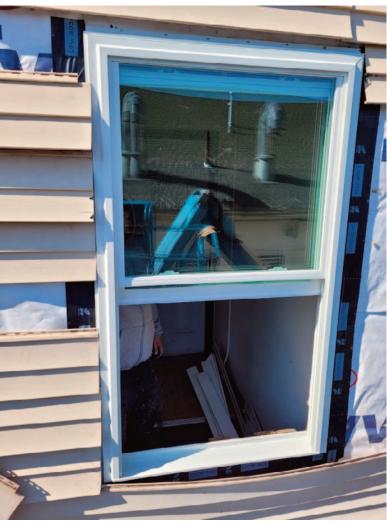

#### Carpentry

Kitchens (ADA), doors (interior/ exterior: wood, steel & fire) and windows (new construction & replacement)