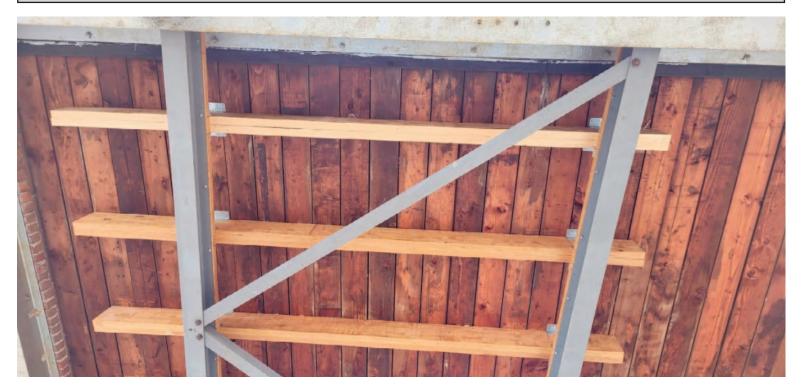

### **NEW BALANCE ATHLETIC SHOE INC**

New Balance teamed up with an engineer and RM Cochran Inc to provide floor reinforcement for a new HVAC equipment.