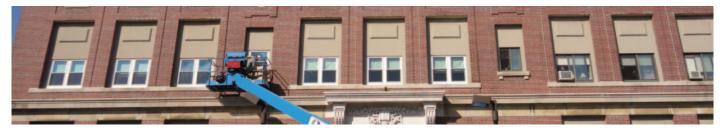

#### Waterproofing

Controlled water testing and leak troubleshooting, roof leak repair.

caulking repair or replacement (window sealants/ control jointing),

masonry clear coating and concrete deck coatings.

#### **Glass Replacement**

Installations & replacement of insulated, plate & storefront glass