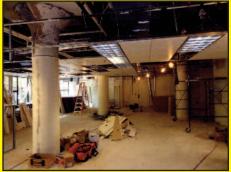

#### **Project Information - RM**

Cochran was hired to renovate the 1st floor suite at 95 Berkeley Street in Boston, MA for The Community Builders. The project called for demolition, sheetrocking, painting and the typical renovation tasks. However, the centerpiece of the project was the conference room with the glass walls. The

giant glass panels were seamed together perfectly and compliment the other vision kits and sidelites used through out the office. We were thankful to have a terrifically organized and responsive management team to work with. This allowed for a timely project completion.

#### **Construction Pictures**