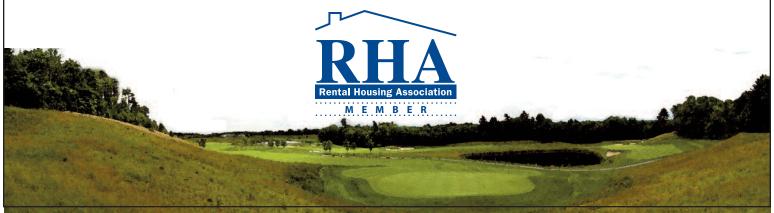

#### **Project Information - RM**

Cochran was hired to renovate the 1st floor suite at 95 Berkeley Street in Boston, MA for The Community Builders. The project called for demolition, sheetrocking, painting and the typical renovation tasks. However, the centerpiece of the project was the conference room with the glass walls. The

giant glass panels were seamed together perfectly and compliment the other vision kits and sidelites used through out the office. We were thankful to have a terrifically organized and responsive management team to work with. This allowed for a timely project completion.

#### **Construction Pictures**