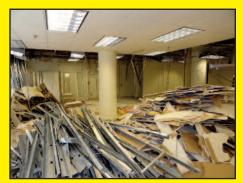

#### **Project Information - RM**

Cochran was hired to renovate the 1st floor suite at 95 Berkeley Street in Boston, MA for The Community Builders. The project called for demolition, sheetrocking, painting and the typical renovation tasks. However, the centerpiece of the project was the conference room with the glass walls. The

giant glass panels were seamed together perfectly and compliment the other vision kits and sidelites used through out the office. We were thankful to have a terrifically organized and responsive management team to work with. This allowed for a timely project completion.

#### **Construction Pictures**