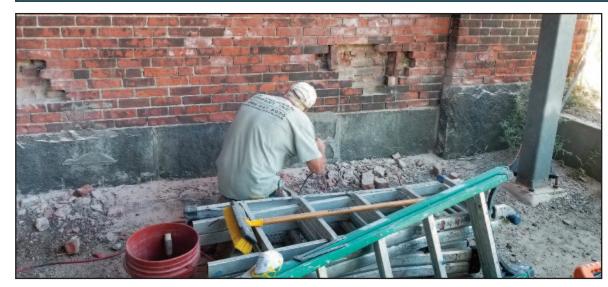

### **NEW BALANCE - 5 SOUTH UNION STREET, LAWRENCE**

RM Cochran started the fifth year of the multi-year pointing project. This project includes brick replacement, pointing using historic mortar, power washing, and the replacement of window and sill sealants. With the use of swing staging and an area lift, the project is finishing up smoothly.