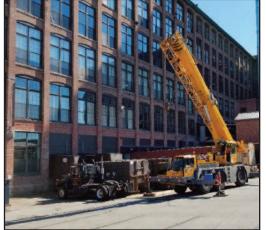

### **NEW BALANCE - 5 SOUTH UNION STREET, LAWRENCE**

RM Cochran started the fifth year of the multi-year pointing project. This project includes brick replacement, pointing using historic mortar, power washing, and the replacement of window and sill sealants. With the use of swing staging and an area lift, the project is finishing up smoothly.