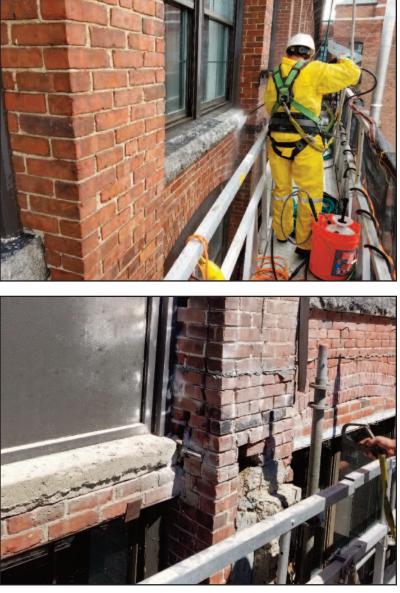

### **NEW BALANCE - 5 SOUTH UNION STREET, LAWRENCE**

RM Cochran started the fifth year of the multi-year pointing project. This project includes brick replacement, pointing using historic mortar, power washing, and the replacement of window and sill sealants. With the use of swing staging and an area lift, the project is finishing up smoothly.