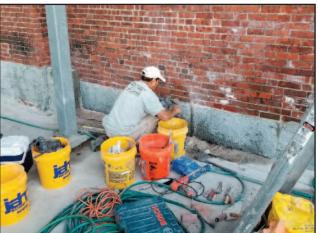

### **NEW BALANCE - 5 SOUTH UNION STREET, LAWRENCE**

RM Cochran started the fifth year of the multi-year pointing project. This project includes brick replacement, pointing using historic mortar, power washing, and the replacement of window and sill sealants. With the use of swing staging and an area lift, the project is finishing up smoothly.