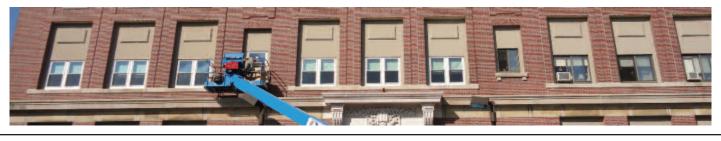

### **NEW BALANCE - 5 SOUTH UNION STREET, LAWRENCE**

RM Cochran started the fifth year of the multi-year pointing project. This project includes brick replacement, pointing using historic mortar, power washing, and the replacement of window and sill sealants. With the use of swing staging and an area lift, the project is finishing up smoothly.