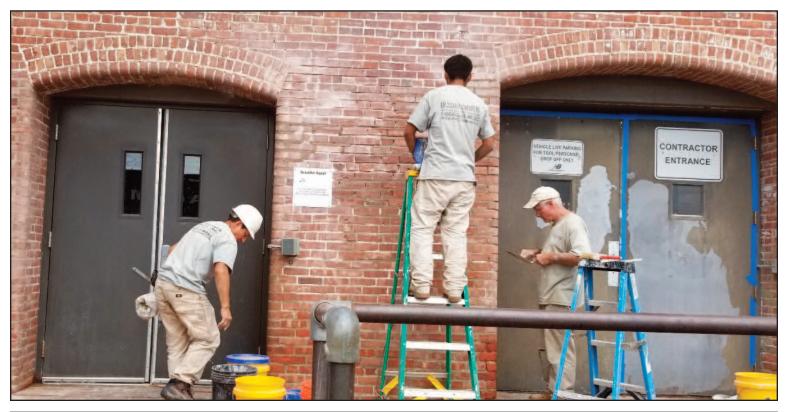

### **NEW BALANCE - 5 SOUTH UNION STREET, LAWRENCE**

RM Cochran started the fifth year of the multi-year pointing project. This project includes brick replacement, pointing using historic mortar, power washing, and the replacement of window and sill sealants. With the use of swing staging and an area lift, the project is finishing up smoothly.