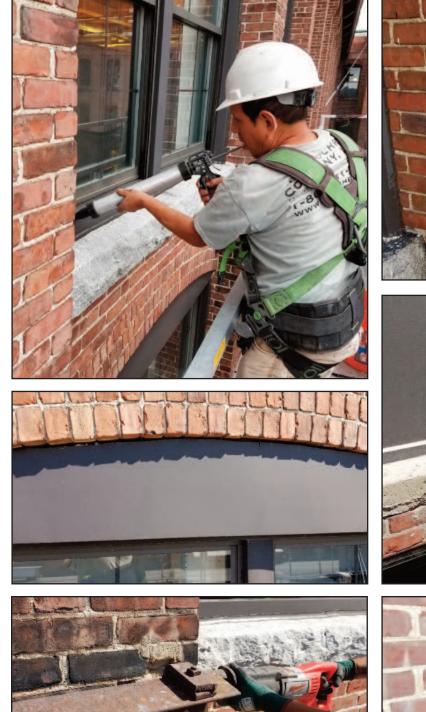

### **NEW BALANCE - 5 SOUTH UNION STREET, LAWRENCE**

RM Cochran started the fifth year of the multi-year pointing project. This project includes brick replacement, pointing using historic mortar, power washing, and the replacement of window and sill sealants. With the use of swing staging and an area lift, the project is finishing up smoothly.