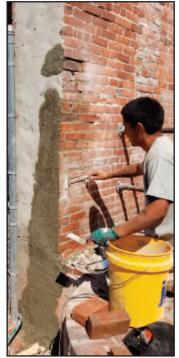

### **NEW BALANCE - 5 SOUTH UNION STREET, LAWRENCE**

RM Cochran started the fifth year of the multi-year pointing project. This project includes brick replacement, pointing using historic mortar, power washing, and the replacement of window and sill sealants. With the use of swing staging and an area lift, the project is finishing up smoothly.