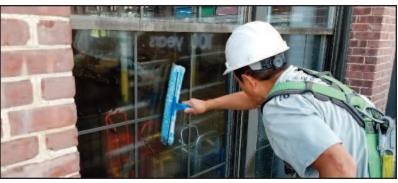

### **NEW BALANCE - 5 SOUTH UNION STREET, LAWRENCE**

RM Cochran started the fifth year of the multi-year pointing project. This project includes brick replacement, pointing using historic mortar, power washing, and the replacement of window and sill sealants. With the use of swing staging and an area lift, the project is finishing up smoothly.