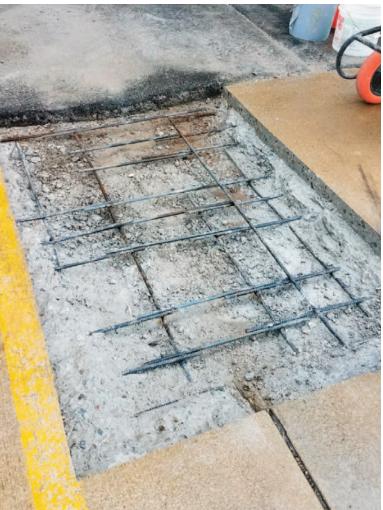

### **NEW BALANCE LOADING DOCK - LAWRENCE, MA**

RM Cochran was asked to make some urgent repairs at their Lawrence, MA loading dock. The concrete surface was cracking so we excavated and repoured.