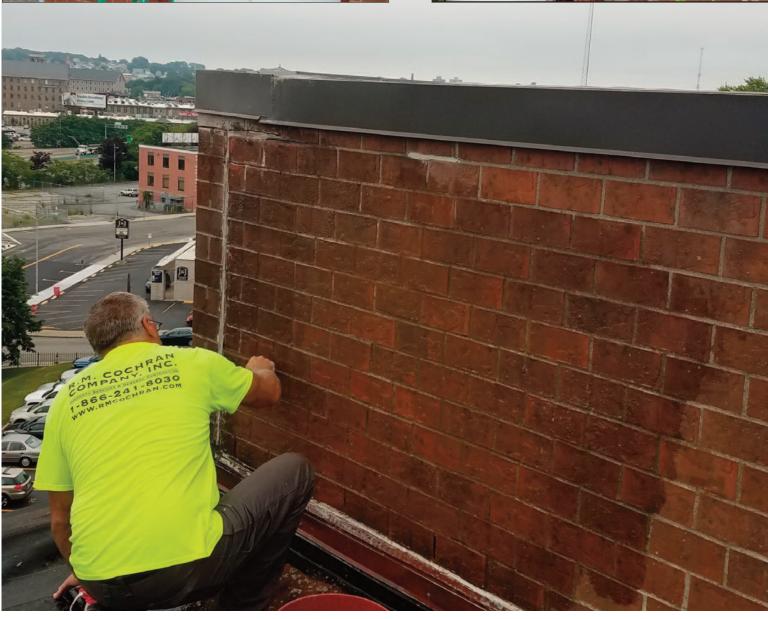

## **BEDFORD TOWERS - NEW BEDFORD, MA**

This seven story high-rise apartment complex required brick replacement, mortar repair and waterproofing. Our trusty team of masons made quick work on the project and the clients were happy.

#### **Masonry Restoration**

Brick/Block repair or replacement, concrete patching, masonry pointing, epoxy injection and restoration cleaning.