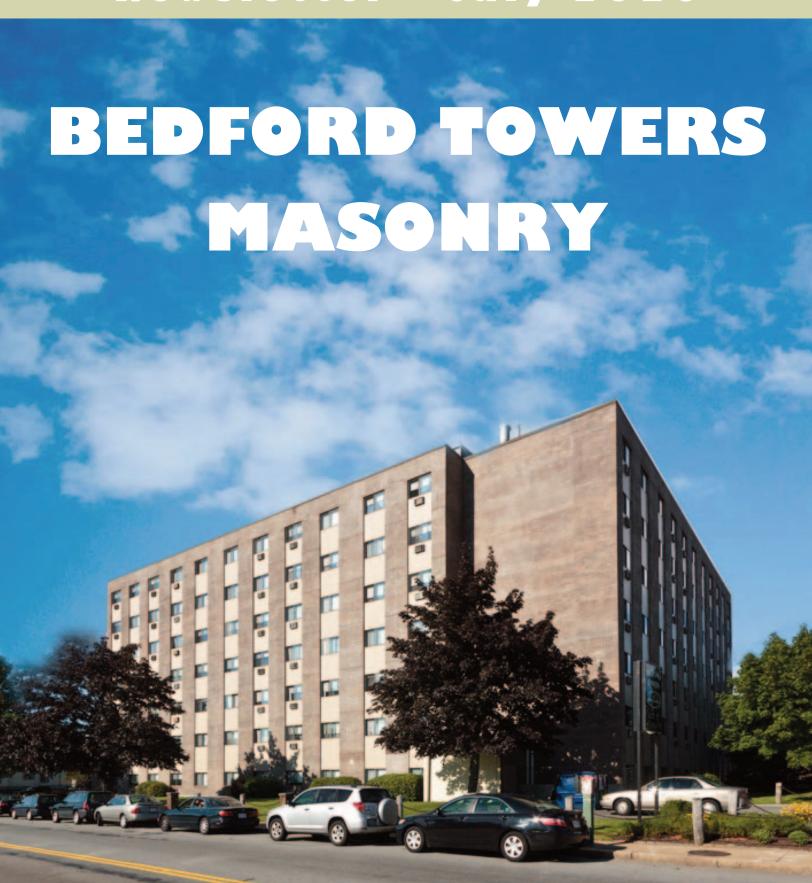

## **BEDFORD TOWERS - NEW BEDFORD, MA**

This seven story high-rise apartment complex required brick replacement, mortar repair and waterproofing. Our trusty team of masons made quick work on the project and the clients were happy.