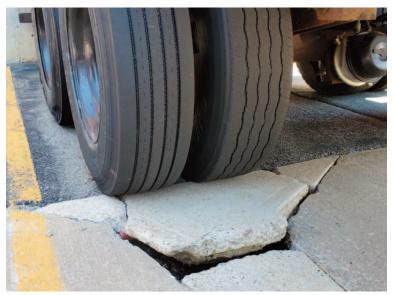

### **NEW BALANCE LOADING DOCK - LAWRENCE, MA**

RM Cochran was asked to make some urgent repairs at their Lawrence, MA loading dock. The concrete surface was cracking so we excavated and repoured.