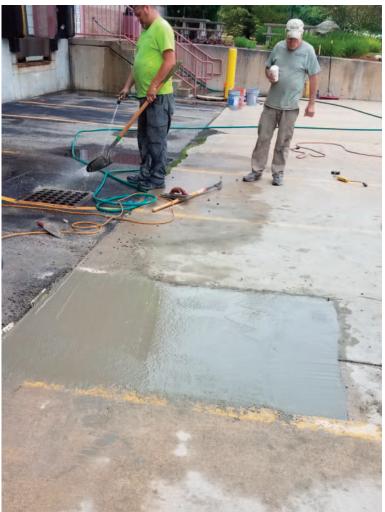

### **NEW BALANCE LOADING DOCK - LAWRENCE, MA**

RM Cochran was asked to make some urgent repairs at their Lawrence, MA loading dock. The concrete surface was cracking so we excavated and repoured.