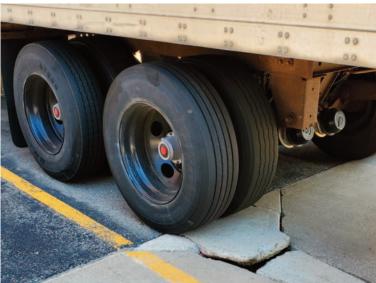

### **NEW BALANCE LOADING DOCK - LAWRENCE, MA**

RM Cochran was asked to make some urgent repairs at their Lawrence, MA loading dock. The concrete surface was cracking so we excavated and repoured.