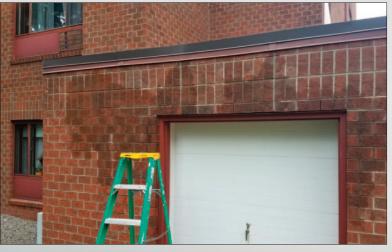

## **BEDFORD TOWERS - NEW BEDFORD, MA**

This seven story high-rise apartment complex required brick replacement, mortar repair and waterproofing. Our trusty team of masons made quick work on the project and the clients were happy.