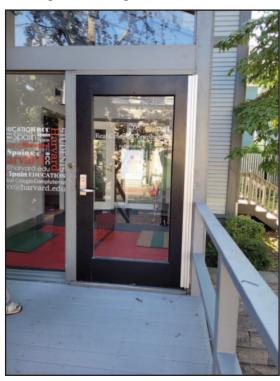

## **HARVARD UNIVERSITY REAL ESTATE - 26 TROWBRIDGE ST, CAMBRIDGE**

Our client needed their front door repaired. Because the door frame is wood and the door itself is extremely heavy, the existing three hinges were not able to support the door swing. We installed a continuous geared hinge which allows for much greater support.