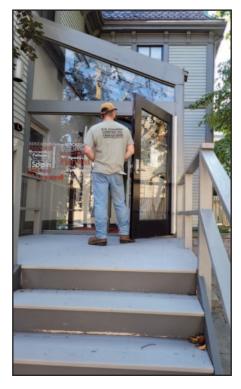

## **HARVARD UNIVERSITY REAL ESTATE - 26 TROWBRIDGE ST, CAMBRIDGE**

Our client needed their front door repaired. Because the door frame is wood and the door itself is extremely heavy, the existing three hinges were not able to support the door swing. We installed a continuous geared hinge which allows for much greater support.