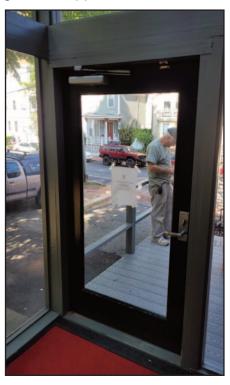

## **HARVARD UNIVERSITY REAL ESTATE - 26 TROWBRIDGE ST, CAMBRIDGE**

Our client needed their front door repaired. Because the door frame is wood and the door itself is extremely heavy, the existing three hinges were not able to support the door swing. We installed a continuous geared hinge which allows for much greater support.