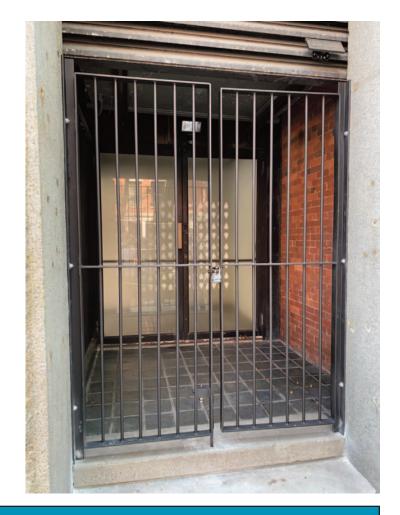

#### **MERCANTILE WHARF APARTMENTS - ENTRANCE GATE**

Our client wanted to enhance the security of their building by adding iron gates outside the front entrance doors. We teamed up with our welding sub contractor and secured the entryway.