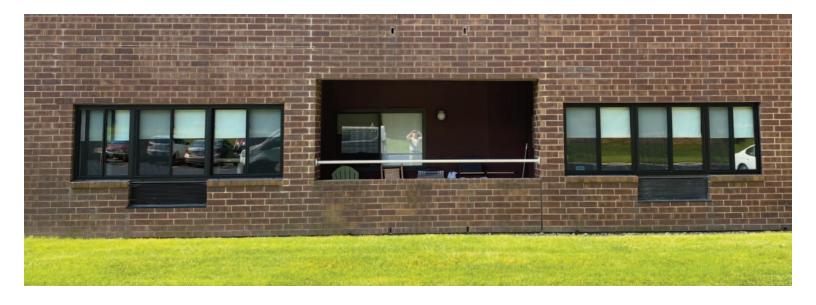

### PARK GARDENS APARTMENTS - METHUEN - WINDOW REPLACEMENT

RM Cochran was tasked with replacing leaking windows on the first floor apartment complex. We ordered and installed two triple hung aluminum units in dark bronze.