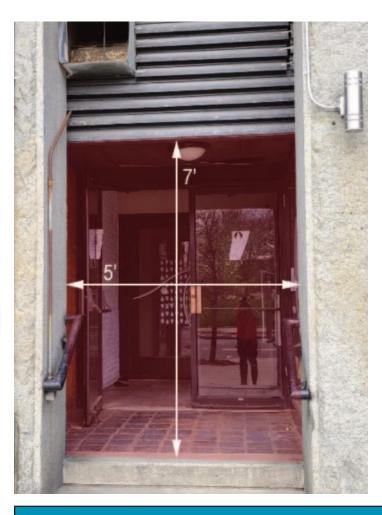

## **HARVARD UNIVERSITY REAL ESTATE - 26 TROWBRIDGE ST, CAMBRIDGE**

Our client needed their front door repaired. Because the door frame is wood and the door itself is extremely heavy, the existing three hinges were not able to support the door swing. We installed a continuous geared hinge which allows for much greater support.