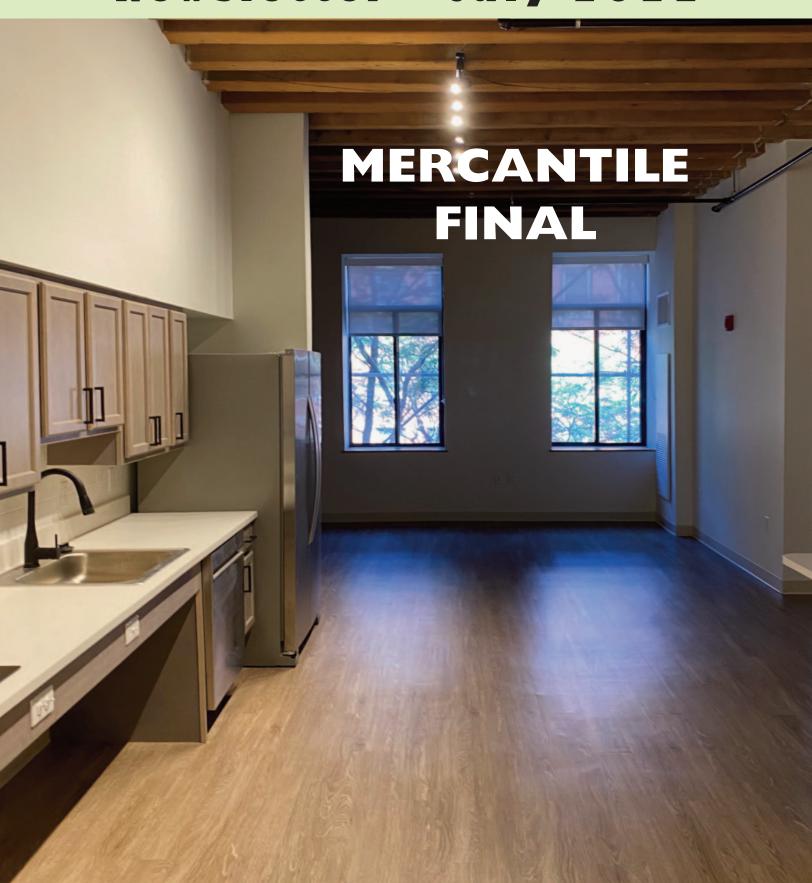

### **MERCANTILE WHARF APARTMENTS**

Our year long major renovation at Mercantile Wharf Apartments has come to an end.

The client was thrilled with the renovations and the building turned out great.

With seven new ADA units, upgraded laundries, management office and maintenance office, the building looks better than ever.

# **MERCANTILE WHARF APARTMENTS**