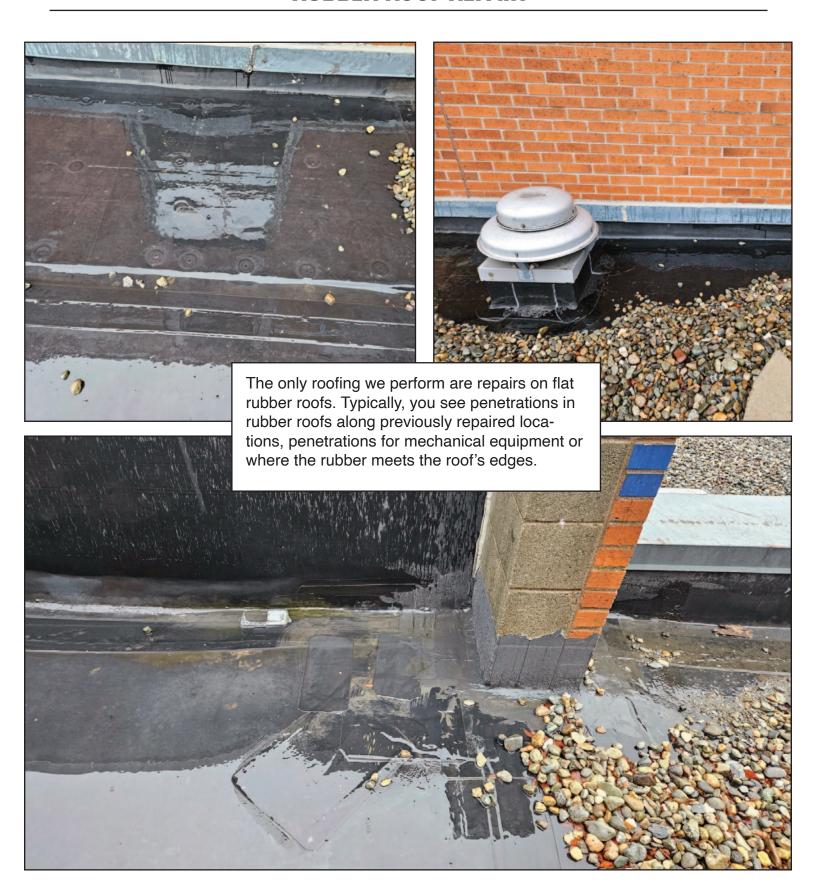

# **RUBBER ROOF REPAIR**

#### Waterproofing

Controlled water testing and leak troubleshooting, roof leak repair.

caulking repair or replacement (window sealants/ control jointing),

masonry clear coating and concrete deck coatings.