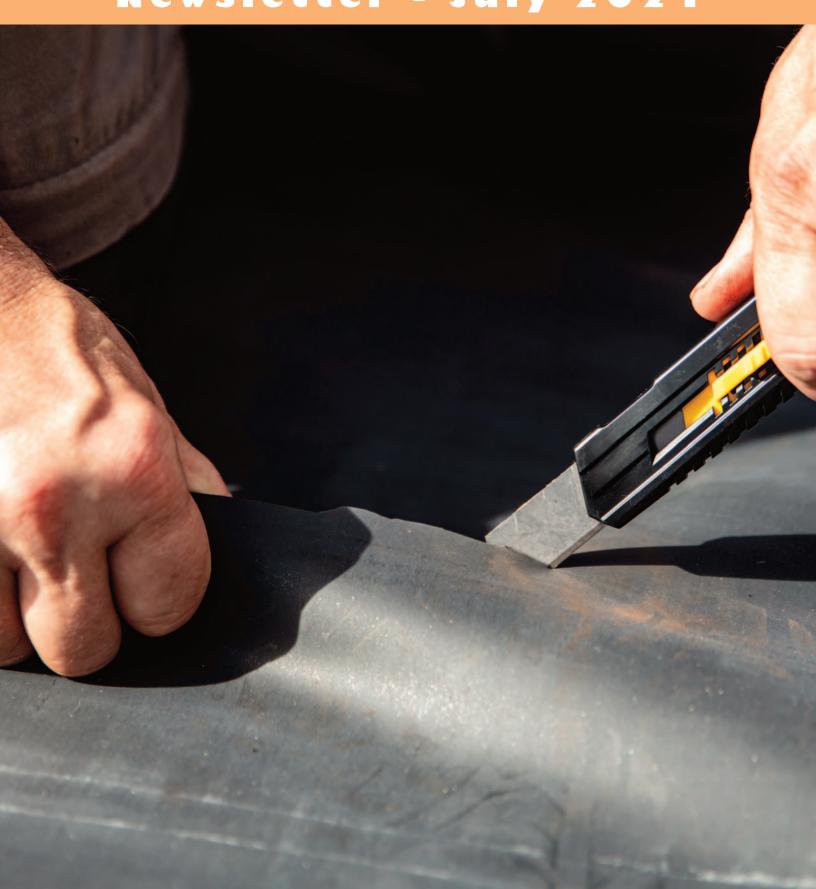

# **RUBBER ROOF REPAIR**

#### Waterproofing

Controlled water testing and leak troubleshooting, roof leak repair.

caulking repair or replacement (window sealants/ control jointing),

masonry clear coating and concrete deck coatings.