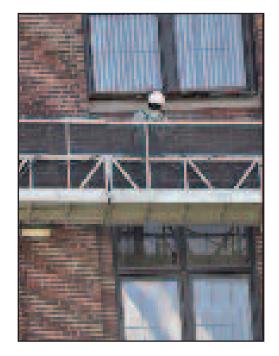

### **5 SOUTH UNION ST - NEW BALANCE**

RM Cochran has once again been hired to perform masonry restoration on the historic mill in Lawrence, MA. The area of work for phase 2 is along the Merrimack River. RM

Cochran has worked closely with New Balance to insure that the project is safe to the environment.