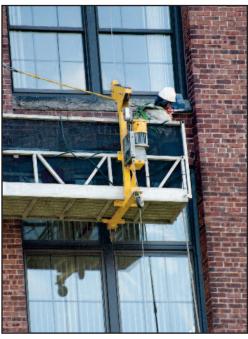

### **5 SOUTH UNION ST - NEW BALANCE**

RM Cochran has once again been hired to perform masonry restoration on the historic mill in Lawrence, MA. The area of work for phase 2 is along the Merrimack River. RM

Cochran has worked closely with New Balance to insure that the project is safe to the environment.