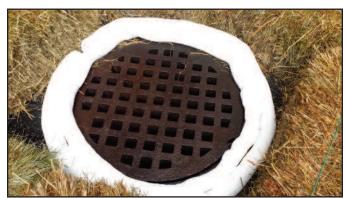

#### **5 South Union Street**

staging and the construction of the canopy. We also setup the straw wattles and hay bales to prevent any runoff from entering the drain system.