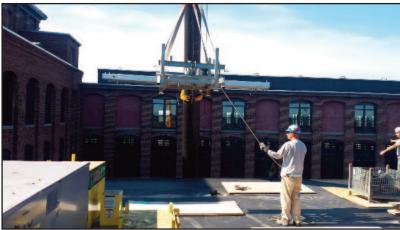

### **New Balance**

We have officially launched phase 4 of the masonry restoration multi-year project at New Balance located at 5 South Union Street, Lawrence, MA. Below are photos showing the delivery and installation of the swing

#### **5 South Union Street**

staging and the construction of the canopy. We also setup the straw wattles and hay bales to prevent any runoff from entering the drain system.