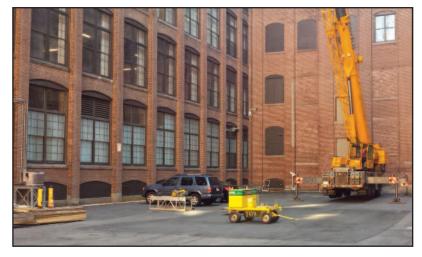

### **New Balance**

We have officially launched phase 4 of the masonry restoration multi-year project at New Balance located at 5 South Union Street, Lawrence, MA. Below are photos showing the delivery and installation of the swing

#### **5 South Union Street**

staging and the construction of the canopy. We also setup the straw wattles and hay bales to prevent any runoff from entering the drain system.