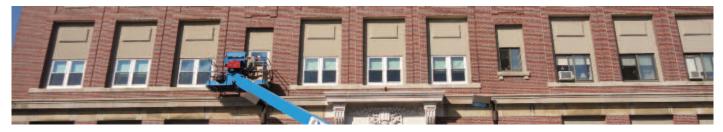

## **Harvard University**

We teamed up with the good folks at Harvard Real Estate to coat the handicap ramp at 2 Arrow Street in Cambridge, MA. The Neogard Pedestrian coating is the perfect application to make a worn concrete ramp like new.

#### 2 Arrow Street, Cambridge, MA