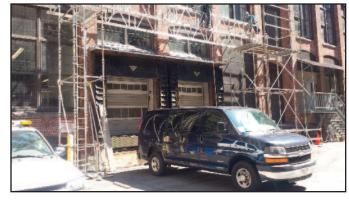

### **New Balance**

We have officially launched phase 4 of the masonry restoration multi-year project at New Balance located at 5 South Union Street, Lawrence, MA. Below are photos showing the delivery and installation of the swing

#### **5 South Union Street**

staging and the construction of the canopy. We also setup the straw wattles and hay bales to prevent any runoff from entering the drain system.