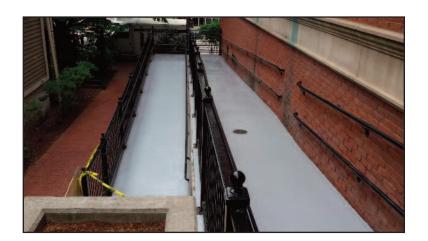

## **Harvard University**

We teamed up with the good folks at Harvard Real Estate to coat the handicap ramp at 2 Arrow Street in Cambridge, MA. The Neogard Pedestrian coating is the perfect application to make a worn concrete ramp like new.

#### 2 Arrow Street, Cambridge, MA