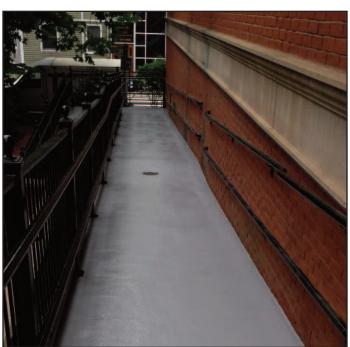

## **Harvard University**

We teamed up with the good folks at Harvard Real Estate to coat the handicap ramp at 2 Arrow Street in Cambridge, MA. The Neogard Pedestrian coating is the perfect application to make a worn concrete ramp like new.

#### 2 Arrow Street, Cambridge, MA