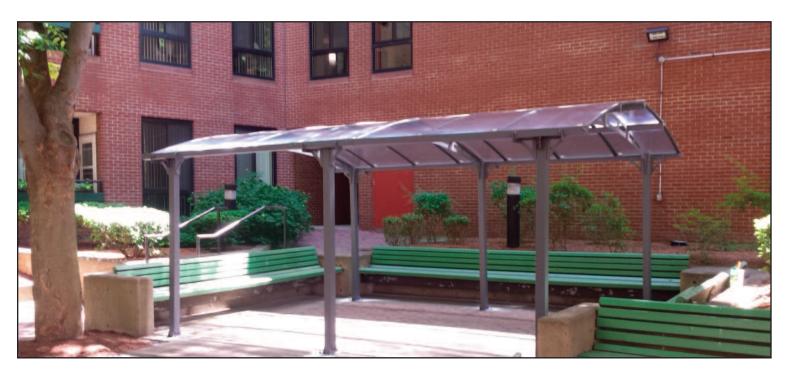

#### **Christopher Columbus Plaza**

RM Cochran selected and installed the Palram Arcadia 5000 to be used as a patio cover for your bikes at Christopher Columbus Plaza, providing protection from

the elements. Constructed of polycarbonate, one of the strongest polymers, this bike port is virtually unbreakable and won't shatter the same as glass..