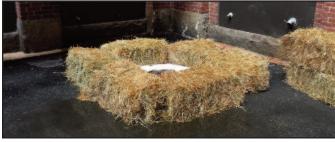

#### **5 South Union Street**

staging and the construction of the canopy. We also setup the straw wattles and hay bales to prevent any runoff from entering the drain system.