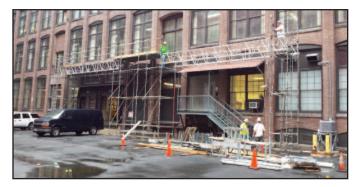

### **New Balance**

We have officially launched phase 4 of the masonry restoration multi-year project at New Balance located at 5 South Union Street, Lawrence, MA. Below are photos showing the delivery and installation of the swing

#### **5 South Union Street**

staging and the construction of the canopy. We also setup the straw wattles and hay bales to prevent any runoff from entering the drain system.