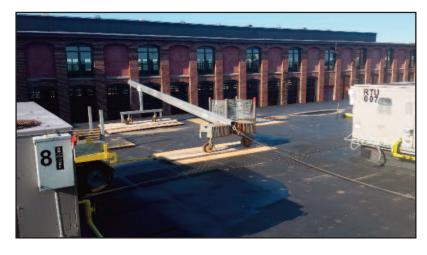

### **New Balance**

We have officially launched phase 4 of the masonry restoration multi-year project at New Balance located at 5 South Union Street, Lawrence, MA. Below are photos showing the delivery and installation of the swing

#### **5 South Union Street**

staging and the construction of the canopy. We also setup the straw wattles and hay bales to prevent any runoff from entering the drain system.