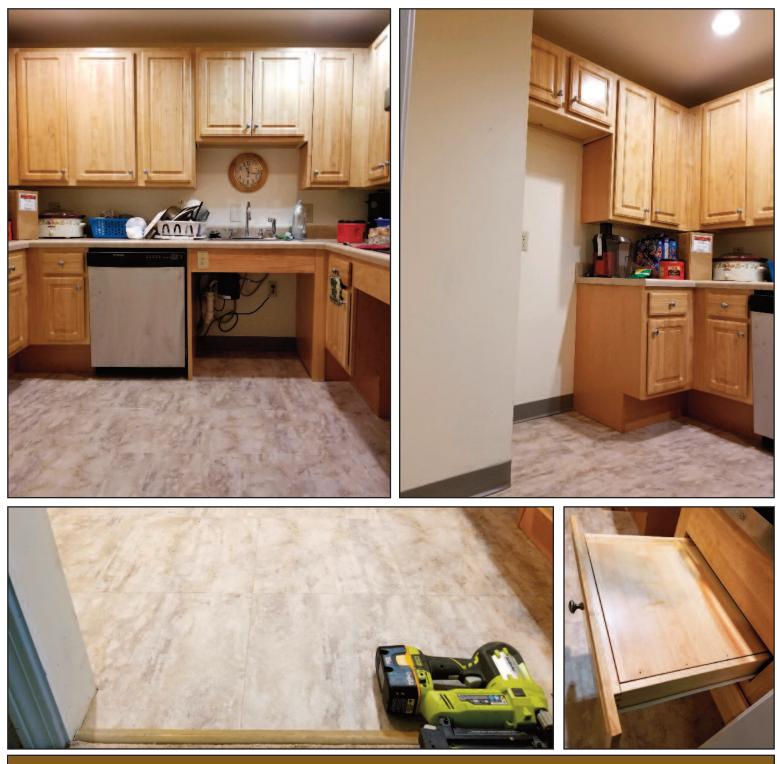

#### **Conant Street Apartments - Beverly, MA**

This north shore property, managed by Peabody Properties, is a serene, garden-style community of sixty, two and three bedroom apartment homes. The resident needed their kitchen and bathrooms brought up to ADA standards.We partnered with Norfolk Kitchen & Bath Braintree to provide the ideal kitchen, complete with a pull of cutting board.