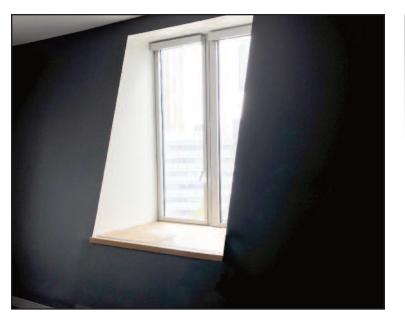

#### M.I.T - Ray and Maria Stata Center - Cambridge, MA

A professor at Massachusetts Institute of Technology (MIT) needed his office wall in the Linguistics Department painted with chalkboard paint. The process required multiple coats of chalkboard paint as well as multiple passes of sanding using various grits of sandpaper. The result was a glass like finish on the chalkboard service which made our clients very happy!