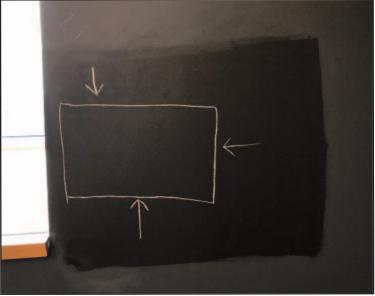

#### M.I.T - Ray and Maria Stata Center - Cambridge, MA

A professor at Massachusetts Institute of Technology (MIT) needed his office wall in the Linguistics Department painted with chalkboard paint. The process required multiple coats of chalkboard paint as well as multiple passes of sanding using various grits of sandpaper. The result was a glass like finish on the chalkboard service which made our clients very happy!