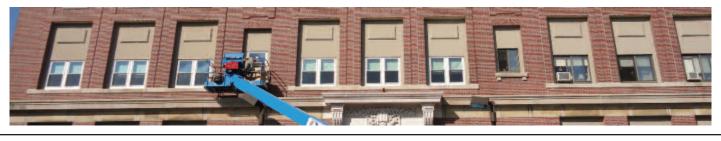

#### M.I.T - Ray and Maria Stata Center - Cambridge, MA

A professor at Massachusetts Institute of Technology (MIT) needed his office wall in the Linguistics Department painted with chalkboard paint. The process required multiple coats of chalkboard paint as well as multiple passes of sanding using various grits of sandpaper. The result was a glass like finish on the chalkboard service which made our clients very happy!