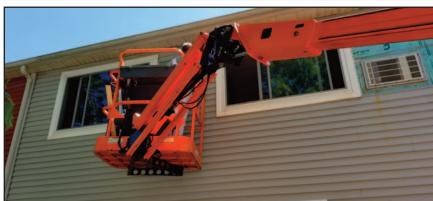

## BEDFORD TOWNHOUSES

After 300 windows successfully installed, we wrapped up the New Bedford window project, on time and on budget.