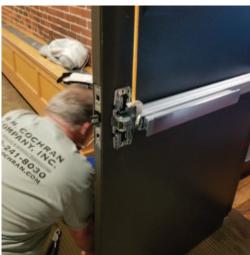

## **NEW BALANCE DOOR HARDWARE**

In addition to design, ordering and installation, our team of door techs can make emergency repairs to a series of door hardware, including closers and panic bars.t