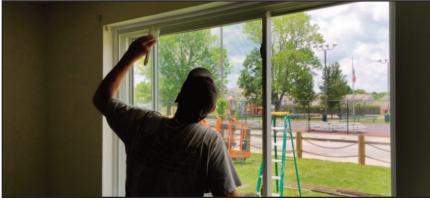

## BEDFORD TOWNHOUSES

After 300 windows successfully installed, we wrapped up the New Bedford window project, on time and on budget.