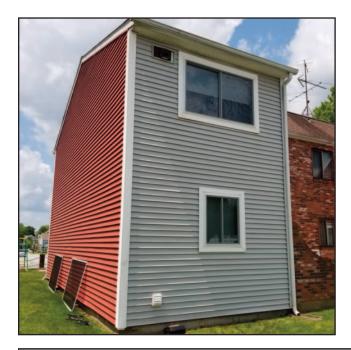

## BEDFORD TOWNHOUSES

After 300 windows successfully installed, we wrapped up the New Bedford window project, on time and on budget.