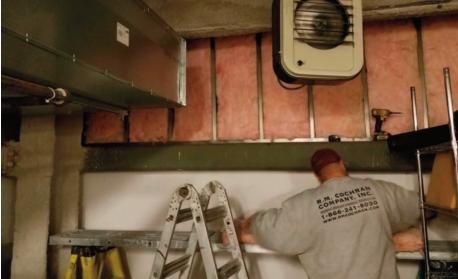

### **NEW BALANCE MEZZANINE INSULATION**

Our client had an un-insulated storage space in their mezzanine but needed it insulated so that it could be used for storage and a work space. In addition to building a wall cavity for the insulation and sheet rocking it, we hired a subcontractor to insulate the ducting as well.