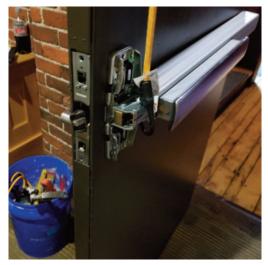

## **NEW BALANCE DOOR HARDWARE**

In addition to design, ordering and installation, our team of door techs can make emergency repairs to a series of door hardware, including closers and panic bars.t