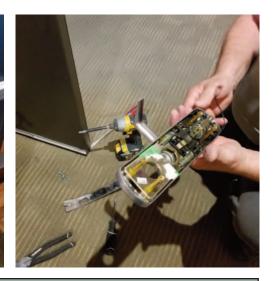

## **NEW BALANCE DOOR HARDWARE**

In addition to design, ordering and installation, our team of door techs can make emergency repairs to a series of door hardware, including closers and panic bars.t