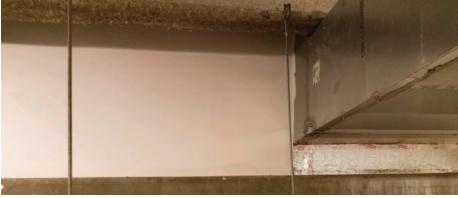

### **NEW BALANCE MEZZANINE INSULATION**

Our client had an un-insulated storage space in their mezzanine but needed it insulated so that it could be used for storage and a work space. In addition to building a wall cavity for the insulation and sheet rocking it, we hired a subcontractor to insulate the ducting as well.