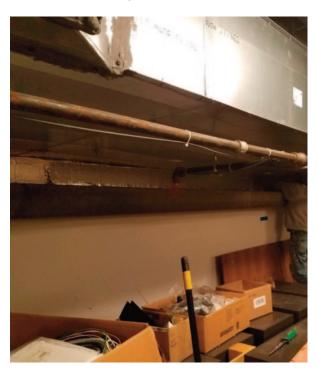

### **NEW BALANCE MEZZANINE INSULATION**

Our client had an un-insulated storage space in their mezzanine but needed it insulated so that it could be used for storage and a work space. In addition to building a wall cavity for the insulation and sheet rocking it, we hired a subcontractor to insulate the ducting as well.