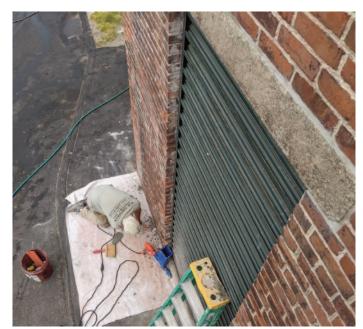

### **LINWOOD MILLS MASONRY**

Peabody Properties hired us to complete masonry repairs on at their Whitinsville, MA property. We mobilized and started with pressure washing, continued to brick replacement, and ended with mortar replacement.