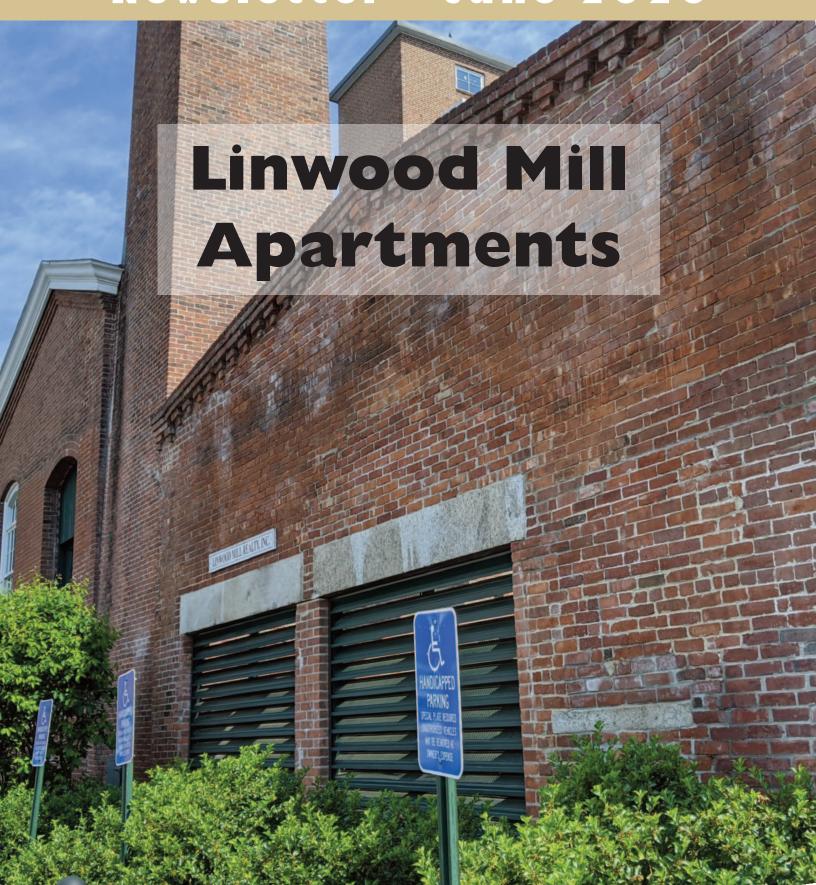

### **LINWOOD MILLS MASONRY**

Peabody Properties hired us to complete masonry repairs on at their Whitinsville, MA property. We mobilized and started with pressure washing, continued to brick replacement, and ended with mortar replacement.

### **LINWOOD MILLS MASONRY**