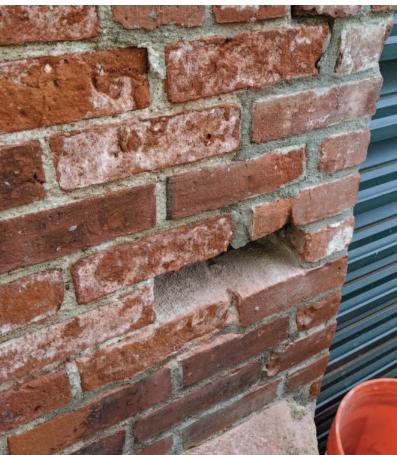

### **LINWOOD MILLS MASONRY**

Peabody Properties hired us to complete masonry repairs on at their Whitinsville, MA property. We mobilized and started with pressure washing, continued to brick replacement, and ended with mortar replacement.

#### **Masonry Restoration**

Brick/Block repair or replacement, concrete patching, masonry pointing, epoxy injection and restoration cleaning.