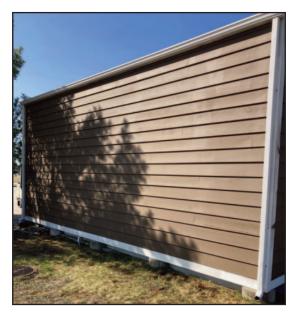

# **NEW BALANCE ATHLETIC SHOE INC - OXFORD, ME**

RM Cochran traveled 2.5 hours to Oxford, ME to perform exterior renovations at the Oxford retail location. Services include cedar siding replacement, trim board replacement, pressure washing, and painting.