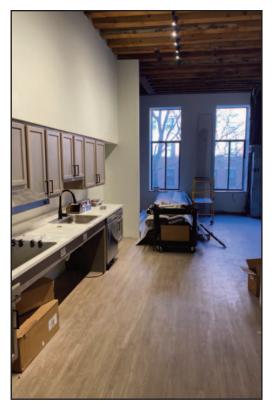

#### **Build Out/ Interiors**

Framing, sheetrock, plaster, paint, flooring (carpet, VCT, hardwood) acoustical ceiling and MEPs

#### Carpentry

Kitchens (ADA), doors (interior/ exterior: wood, steel & fire) and windows (new construction & replacement)