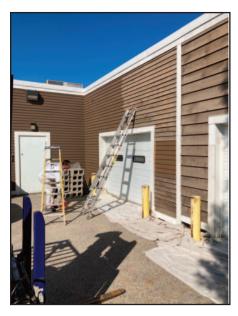

# **NEW BALANCE ATHLETIC SHOE INC - OXFORD, ME**

RM Cochran traveled 2.5 hours to Oxford, ME to perform exterior renovations at the Oxford retail location. Services include cedar siding replacement, trim board replacement, pressure washing, and painting.