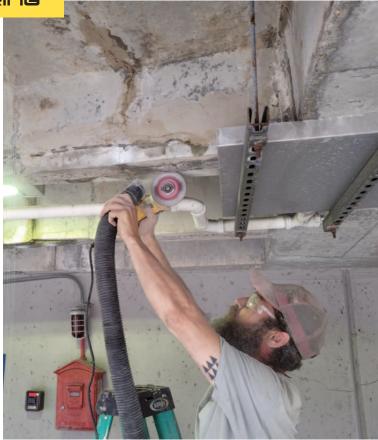

# **MELVILLE TOWERS: NEW BEDFORD, MA**

The parking garage ceiling at Melville Towers required restoration and repair. Our staff needed to chip away at failing concrete, treat the exposed areas and apply repair substrate.