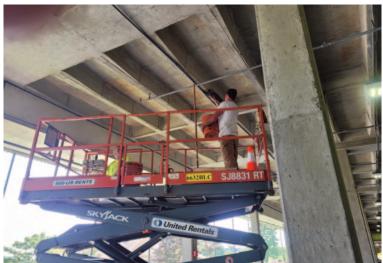

# **MELVILLE TOWERS: NEW BEDFORD, MA**

The parking garage ceiling at Melville Towers required restoration and repair. Our staff needed to chip away at failing concrete, treat the exposed areas and apply repair substrate.