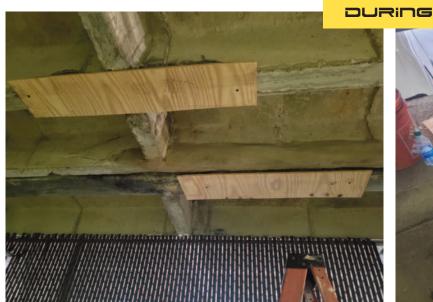

# **MELVILLE TOWERS: NEW BEDFORD, MA**

The parking garage ceiling at Melville Towers required restoration and repair. Our staff needed to chip away at failing concrete, treat the exposed areas and apply repair substrate.