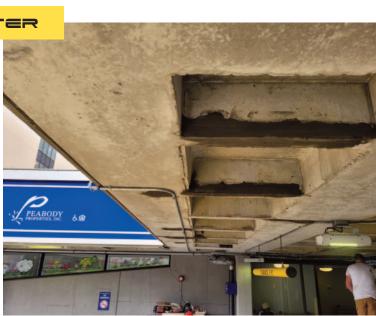

# **MELVILLE TOWERS: NEW BEDFORD, MA**

The parking garage ceiling at Melville Towers required restoration and repair. Our staff needed to chip away at failing concrete, treat the exposed areas and apply repair substrate.