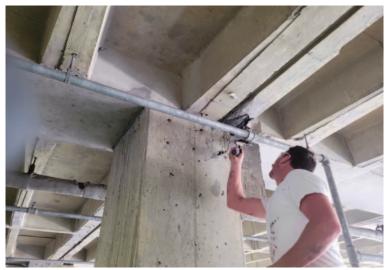

# **MELVILLE TOWERS: NEW BEDFORD, MA**

The parking garage ceiling at Melville Towers required restoration and repair. Our staff needed to chip away at failing concrete, treat the exposed areas and apply repair substrate.