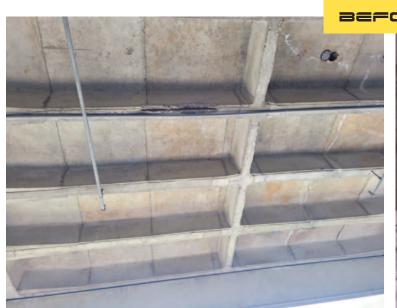

# **MELVILLE TOWERS: NEW BEDFORD, MA**

The parking garage ceiling at Melville Towers required restoration and repair. Our staff needed to chip away at failing concrete, treat the exposed areas and apply repair substrate.