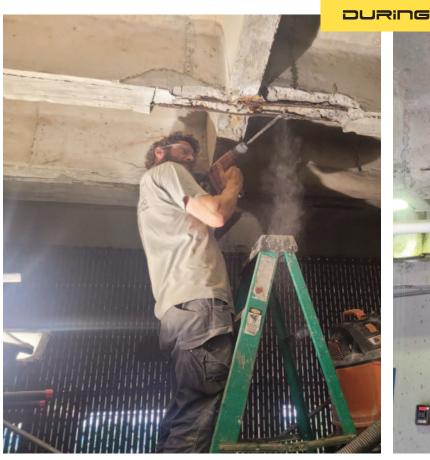

# **MELVILLE TOWERS: NEW BEDFORD, MA**

The parking garage ceiling at Melville Towers required restoration and repair. Our staff needed to chip away at failing concrete, treat the exposed areas and apply repair substrate.