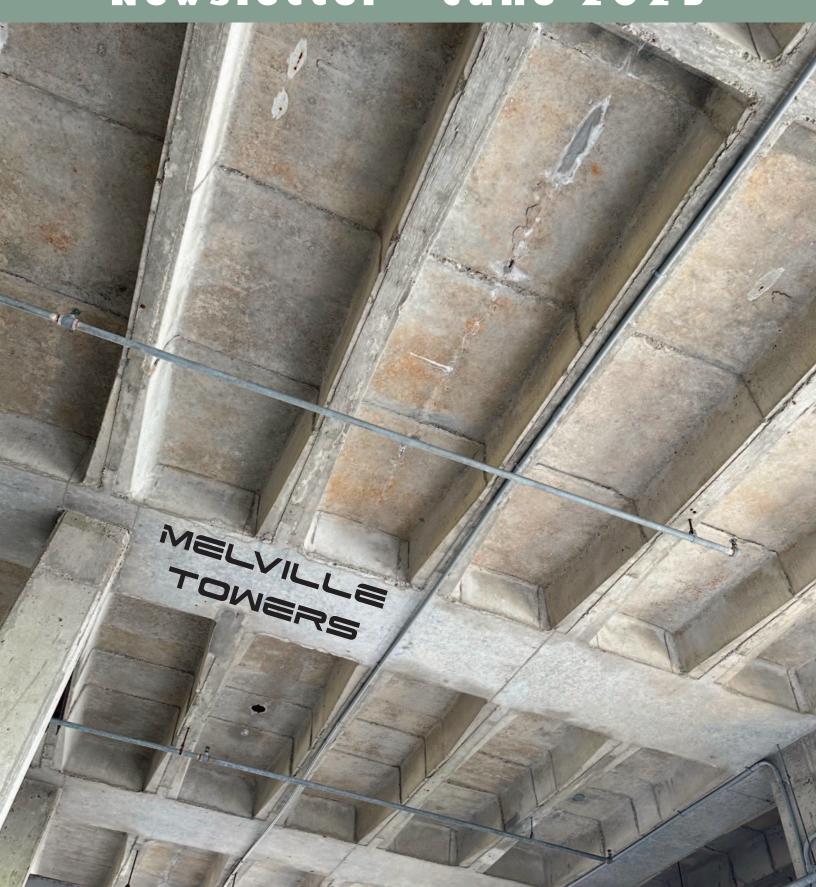

# **MELVILLE TOWERS: NEW BEDFORD, MA**

The parking garage ceiling at Melville Towers required restoration and repair. Our staff needed to chip away at failing concrete, treat the exposed areas and apply repair substrate.