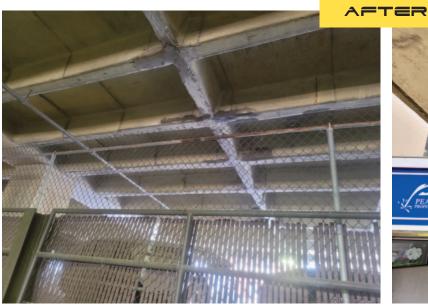

# **MELVILLE TOWERS: NEW BEDFORD, MA**

The parking garage ceiling at Melville Towers required restoration and repair. Our staff needed to chip away at failing concrete, treat the exposed areas and apply repair substrate.