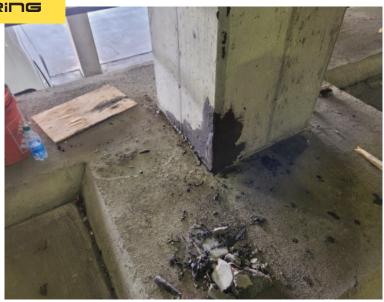

# **MELVILLE TOWERS: NEW BEDFORD, MA**

The parking garage ceiling at Melville Towers required restoration and repair. Our staff needed to chip away at failing concrete, treat the exposed areas and apply repair substrate.