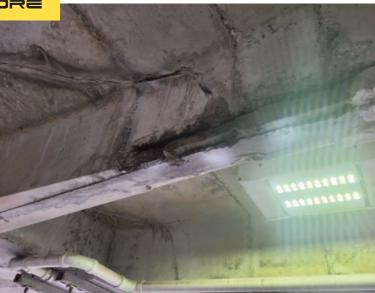

# **MELVILLE TOWERS: NEW BEDFORD, MA**

The parking garage ceiling at Melville Towers required restoration and repair. Our staff needed to chip away at failing concrete, treat the exposed areas and apply repair substrate.