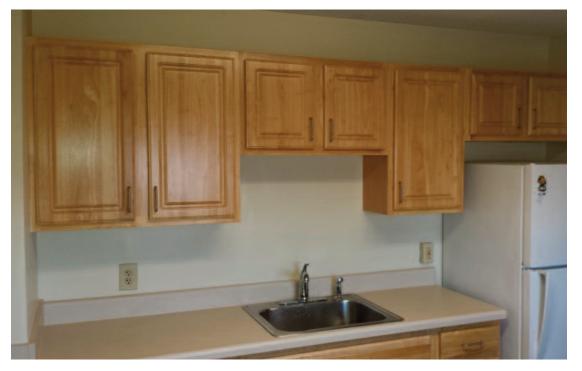

## Lowell Belvidere Apartments

RM Cochran was hired to renovate kitchens, bathrooms, and common areas as well as replace windows and siding in a few of the buildings.

We partnered with Paradigm Windows and Norfolk Cabinets to get the project off to the right start.