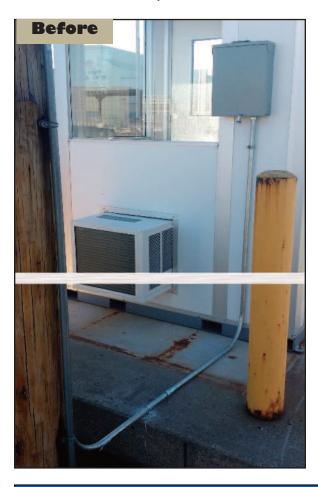

#### 5 South Union St, Lawrence, MA

RM Cochran was asked by New Balance to provide a solution to secure and protect air conditioning and power cables for their security shack.