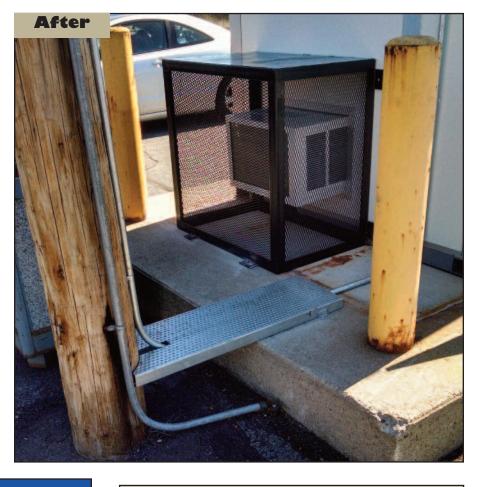

#### 5 South Union St, Lawrence, MA

RM Cochran was asked by New Balance to provide a solution to secure and protect air conditioning and power cables for their security shack.