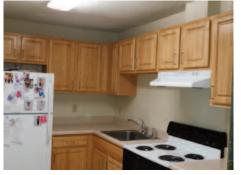

## Lowell Belvidere Apartments

RM Cochran was hired to renovate kitchens, bathrooms, and common areas as well as replace windows and siding in a few of the buildings.

We partnered with Paradigm Windows and Norfolk Cabinets to get the project off to the right start.