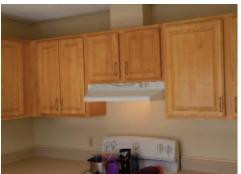

## Lowell Belvidere Apartments

RM Cochran was hired to renovate kitchens, bathrooms, and common areas as well as replace windows and siding in a few of the buildings.

We partnered with Paradigm Windows and Norfolk Cabinets to get the project off to the right start.