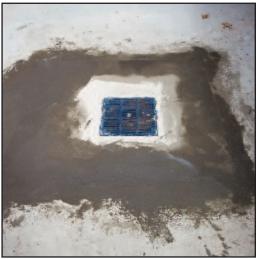

## Springfield: Pynchon / Edgewater Apartments

We were called out to this Western Massachusetts complex to prevent water infiltration at multiple decks in this 612 unit community.

Part of the solution included installing new Zurn drains into the decks and cementing and sealing other cracks.