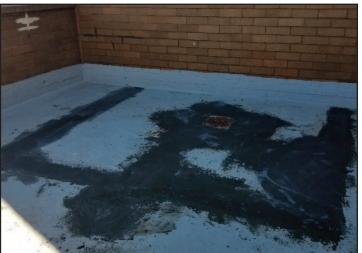

## Springfield: Pynchon / Edgewater Apartments

We were called out to this Western Massachusetts complex to prevent water infiltration at multiple decks in this 612 unit community.

Part of the solution included installing new Zurn drains into the decks and cementing and sealing other cracks.

The final phase will be applying a pedestrian deck coating to the decks.