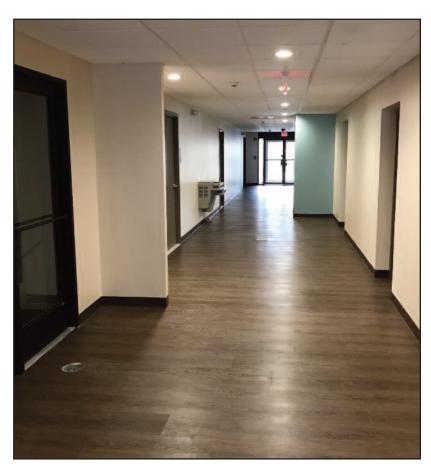

## **Braintree Village Nearing Completion**

We are getting very close to the completion of the renovations at the Braintree Village community room. Final steps include receipt and installation of the mailboxes and the construction cleaning.