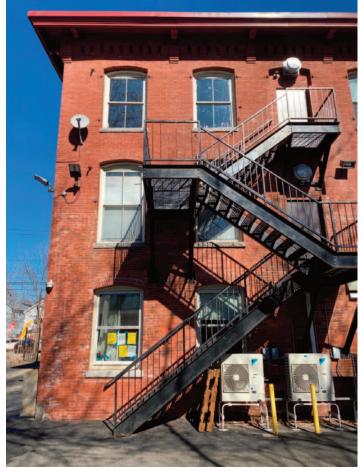

## **BROADWAY STREET RENOVATIONS**

### **BROADWAY STREET RENOVATIONS**

### **BROADWAY STREET RENOVATIONS**

Part of the exterior work for the Broadway Street project is the replacement and repair of the windows in each of the three buildings. The replacement windows were high end vinyl windows from Paradigm Windows out of Maine.

The repair and maintenance included glass, screen and parts replacement.