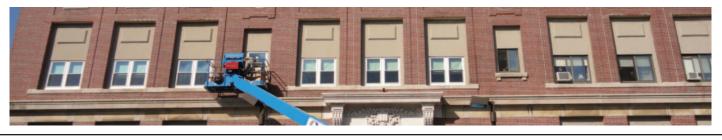

### **BROADWAY STREET RENOVATIONS**

Part of the exterior work for the Broadway Street project is the replacement and repair of the windows in each of the three buildings. The replacement windows were high end vinyl windows from Paradigm Windows out of Maine.

The repair and maintenance included glass, screen and parts replacement.