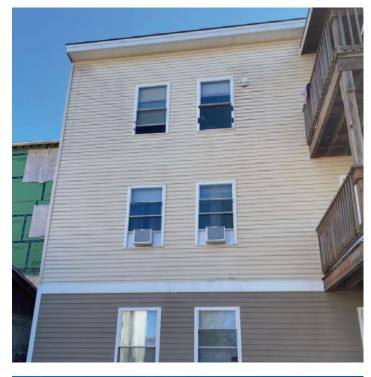

### **BROADWAY STREET RENOVATIONS**

Part of the exterior work for the Broadway Street project is the replacement and repair of the windows in each of the three buildings. The replacement windows were high end vinyl windows from Paradigm Windows out of Maine.