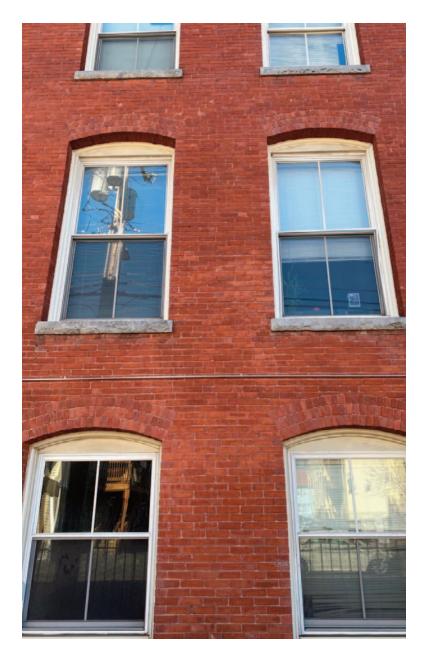

### **BROADWAY STREET RENOVATIONS**

Part of the exterior work for the Broadway Street project is the replacement and repair of the windows in each of the three buildings. The replacement windows were high end vinyl windows from Paradigm Windows out of Maine.