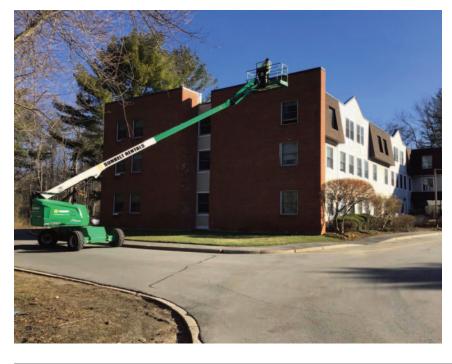

### PETER SANBORN - READING, MA

Peter Sanborn is a mixed-income with age restrictions residence in Reading, MA.

RM Cochran was contracted to perform exterior services for this site.

Services included a low pressure, EIFs repair and selective painting.