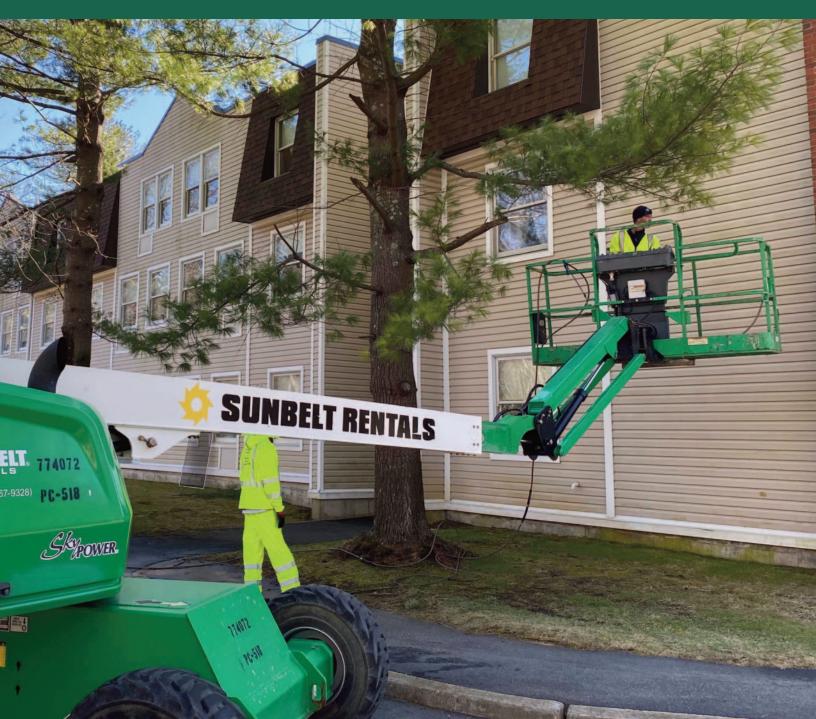

### PETER SANBORN - READING, MA

Peter Sanborn is a mixed-income with age restrictions residence in Reading, MA.

RM Cochran was contracted to perform exterior services for this site.

Services included a low pressure, EIFs repair and selective painting.