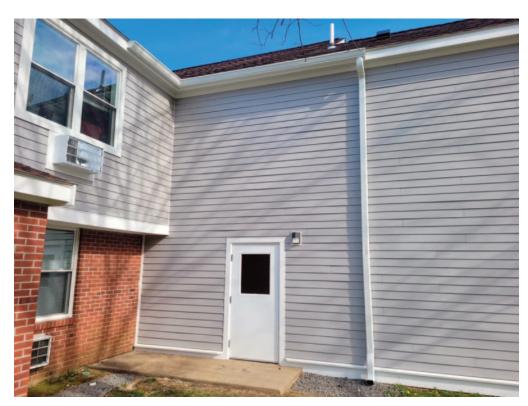

### STONYBROOK COURT: SHARON, MA

One crucial part of the year long Stony Brook project is the replacement of key gutters and downspouts near the entrances. The proper installation of gutters and downspouts not only mitigates building water damage but also reduces frozen ground near building exits.