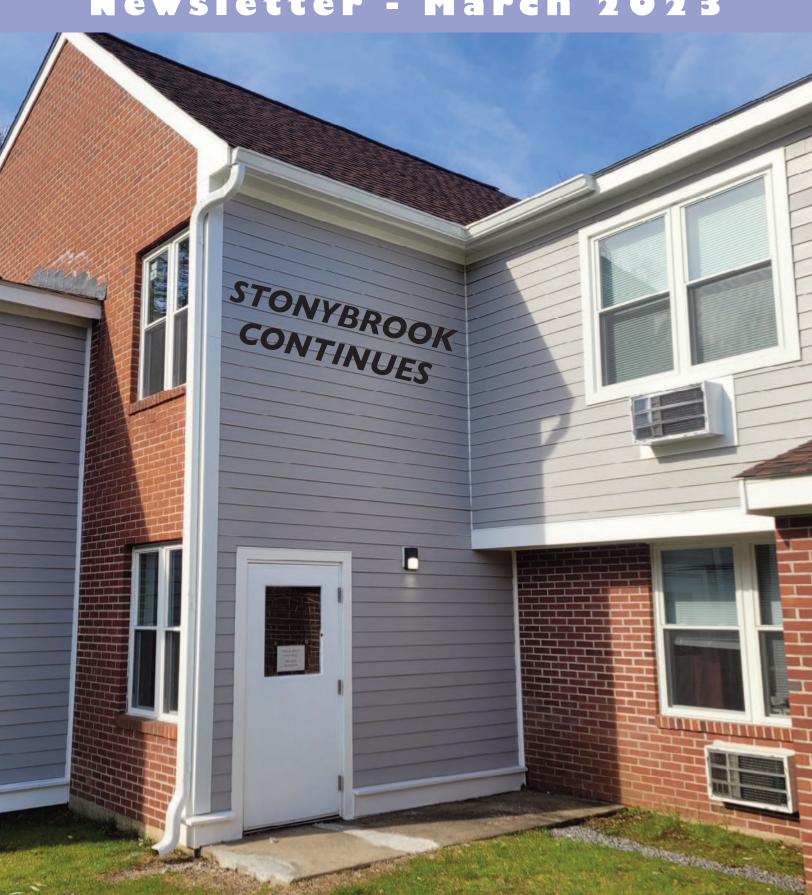

### STONYBROOK COURT: SHARON, MA

One crucial part of the year long Stony Brook project is the replacement of key gutters and downspouts near the entrances. The proper installation of gutters and downspouts not only mitigates building water damage but also reduces frozen ground near building exits.