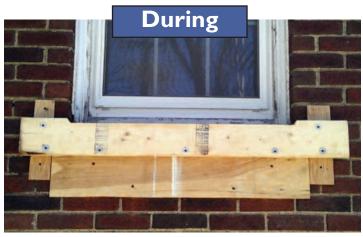

# **Before**

Sill Repair

WWW.RMCOCHRAN.COM PH: 781 - 933 - 7720 F: 781-933-7721