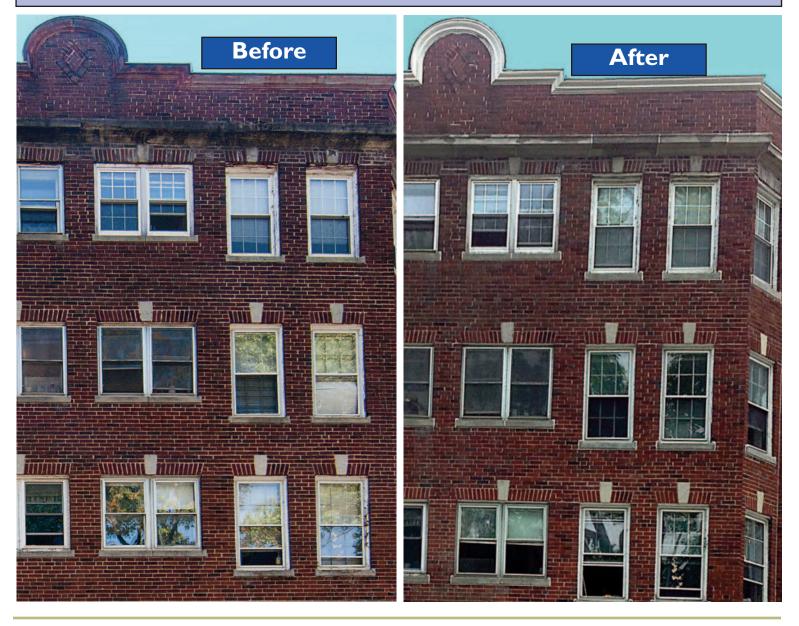

# **RECENT PROJECT**

# **Harlow Properties**

10 Chauncy St., Cambridge, MA

### **Project Information**

- Restoration cleaning
- Remove all failed sealants at window perimeters and steel lintels
- Recondition existing steel lintels using mechanical abrasion rust removal, primer and direct to metal paints
- Apply construction grade sealants at window systems rake out failed mortar jointing at corbeled stones
- Install closed cell, non gassing backer rod and construction grade sealants at corbeled stone jointing
- Rake out failed mortar at brick and block jointing
- Tuck point using commercial grade lime based mortar
- Restore metal cornice continuous at roof parapet using mechanical abrasion/ primer and paint.
- Repair damaged corbeled stone at 5th floor corbel as per photographic report