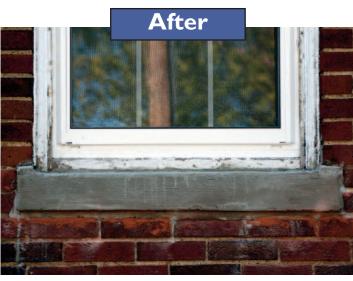

# **Before**

Sill Repair

WWW.RMCOCHRAN.COM PH: 781 - 933 - 7720 F: 781-933-7721