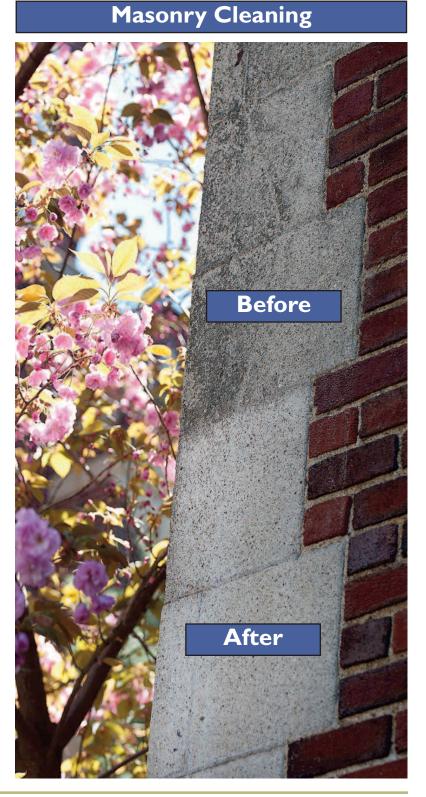

# **RECENT PROJECT**

# **Harlow Properties**

10 Chauncy St., Cambridge, MA

### **Project Information**

- Restoration cleaning
- Remove all failed sealants at window perimeters and steel lintels
- Recondition existing steel lintels using mechanical abrasion rust removal, primer and direct to metal paints
- Apply construction grade sealants at window systems rake out failed mortar jointing at corbeled stones
- Install closed cell, non gassing backer rod and construction grade sealants at corbeled stone jointing
- Rake out failed mortar at brick and block jointing
- Tuck point using commercial grade lime based mortar
- Restore metal cornice continuous at roof parapet using mechanical abrasion/ primer and paint.
- Repair damaged corbeled stone at 5th floor corbel as per photographic report