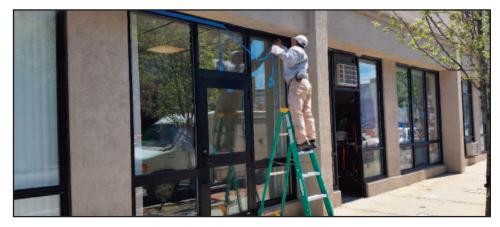

### PEABODY PROPERTIES - BIXBY BROCKTON STOREFRONT

Peabody Properties hired RM Cochran to restore the store-front along 103 and 106 Main Street in Brockton. This store-front not only included the entrance for residence but for commercial clients as well! The bronze aluminum storefront featured 1" insulated glass units.