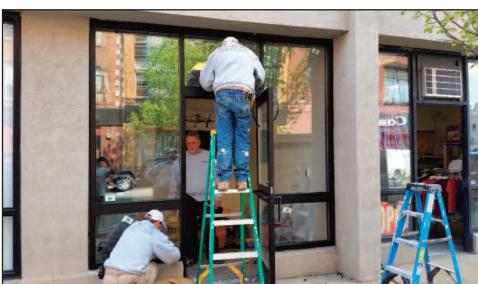

### PEABODY PROPERTIES - BIXBY BROCKTON STOREFRONT

Peabody Properties hired RM Cochran to restore the store-front along 103 and 106 Main Street in Brockton. This store-front not only included the entrance for residence but for commercial clients as well! The bronze aluminum storefront featured 1" insulated glass units.