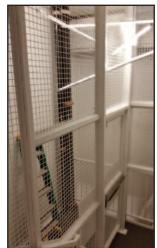

## **NEW BALANCE ATHLETIC SHOE - I GUEST STREET, BRIGHTON**

RM Cochran performed some after hours painting of security cages and conduit at New Balance. Three coats of paint later and the job was done.