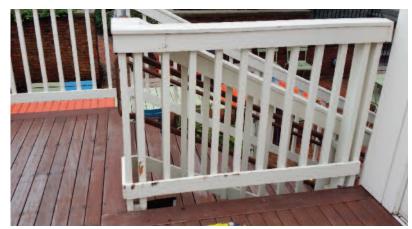

## HARVARD UNIVERSITY REAL ESTATE - I FRANCIS ST, CAMBRIDGE

Harvard University needed a few of our carpenters to perform maintenance on this historic building. The tasks included the restoration of

the garden entrance and the repair of damaged deck railings.