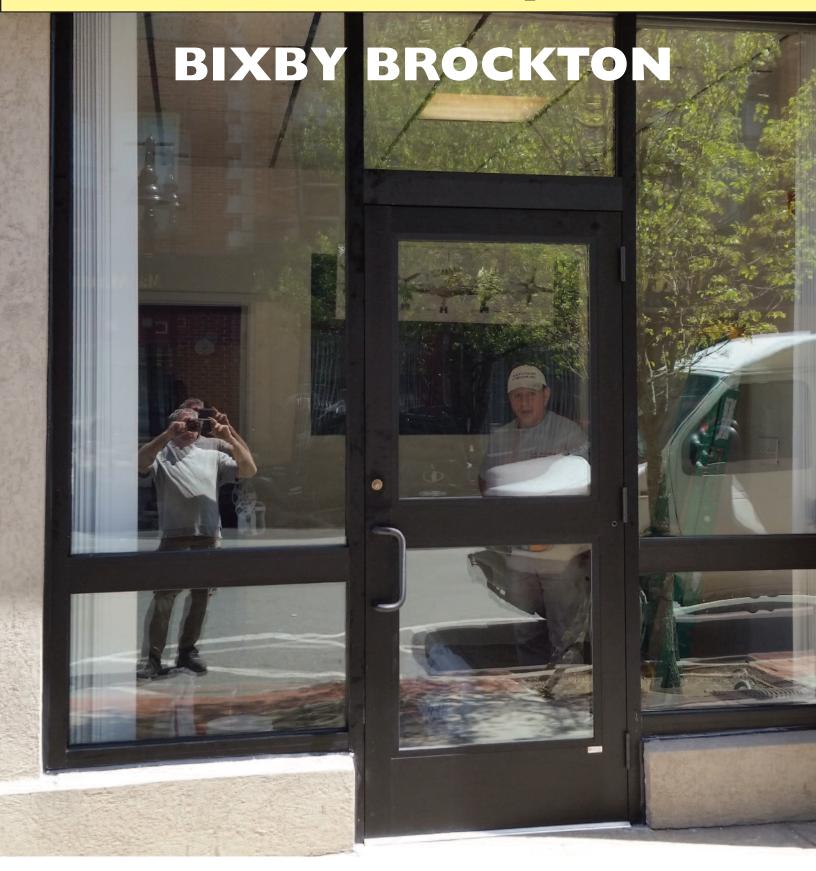

### PEABODY PROPERTIES - BIXBY BROCKTON STOREFRONT

Peabody Properties hired RM Cochran to restore the store-front along 103 and 106 Main Street in Brockton. This store-front not only included the entrance for residence but for commercial clients as well! The bronze aluminum storefront featured 1" insulated glass units.