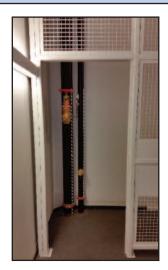

## **NEW BALANCE ATHLETIC SHOE - I GUEST STREET, BRIGHTON**

RM Cochran performed some after hours painting of security cages and conduit at New Balance. Three coats of paint later and the job was done.