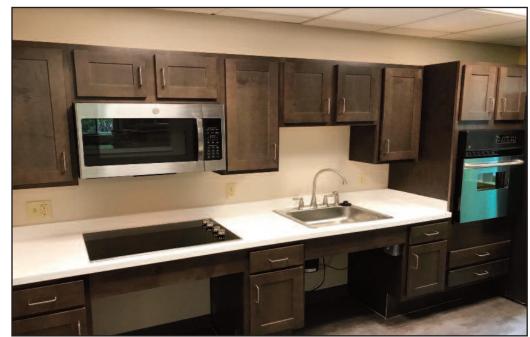

#### Carpentry

Kitchens (ADA), doors (interior/ exterior: wood, steel & fire) and windows (new construction & replacement)