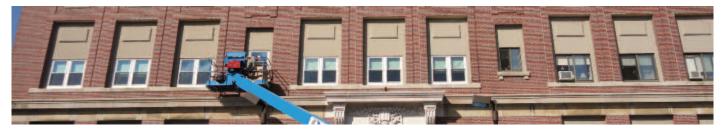

#### **Masonry Restoration**

Brick/Block repair or replacement, concrete patching, masonry pointing, epoxy injection and restoration cleaning.

#### Waterproofing

Controlled water testing and leak troubleshooting, roof leak repair.

caulking repair or replacement (window sealants/ control jointing),

masonry clear coating and concrete deck coatings.