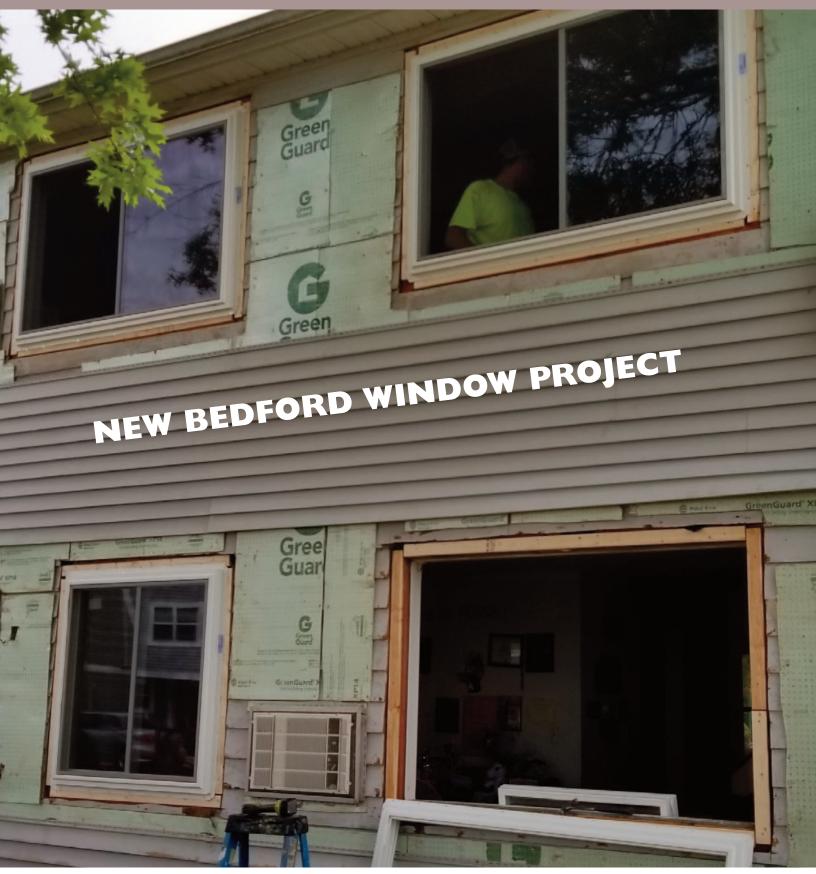

### **BEDFORD TOWNHOUSES: PEABODY PROPERTIES**

RM Cochran is currently on a two month project installing 300 vinyl windows into the town houses located in New Bedford, MA. This installation is a combination of new construction and replacement windows and requires the temporary removal of siding to complete the project.