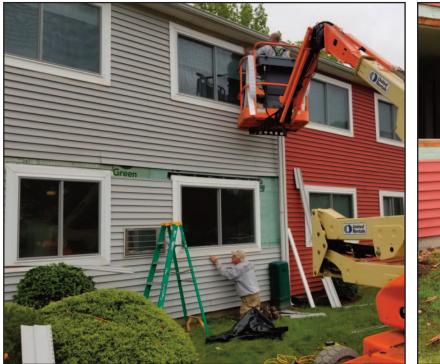

### **BEDFORD TOWNHOUSES: PEABODY PROPERTIES**

RM Cochran is currently on a two month project installing 300 vinyl windows into the town houses located in New Bedford, MA. This installation is a combination of new construction and replacement windows and requires the temporary removal of siding to complete the project.