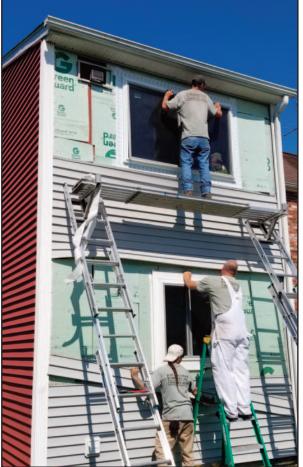

### **BEDFORD TOWNHOUSES: PEABODY PROPERTIES**

RM Cochran is currently on a two month project installing 300 vinyl windows into the town houses located in New Bedford, MA. This installation is a combination of new construction and replacement windows and requires the temporary removal of siding to complete the project.