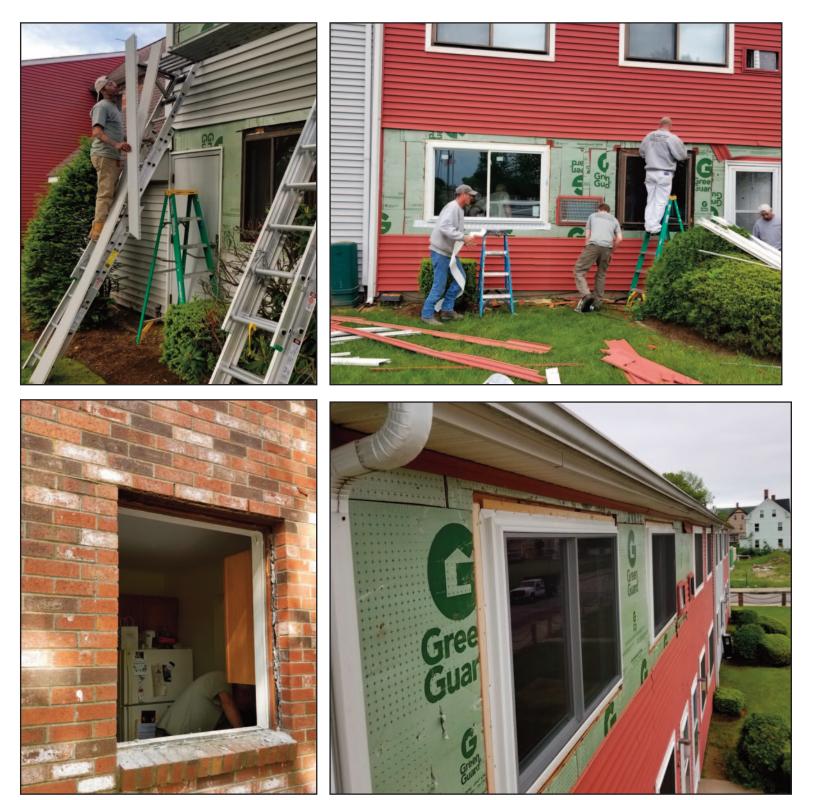

### **BEDFORD TOWNHOUSES: PEABODY PROPERTIES**

RM Cochran is currently on a two month project installing 300 vinyl windows into the town houses located in New Bedford, MA. This installation is a combination of new construction and replacement windows and requires the temporary removal of siding to complete the project.