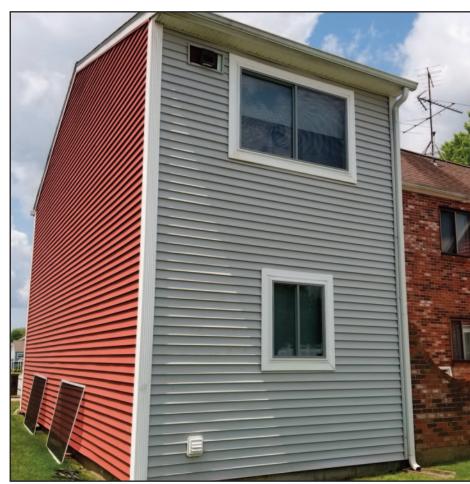

### **BEDFORD TOWNHOUSES: PEABODY PROPERTIES**

RM Cochran is currently on a two month project installing 300 vinyl windows into the town houses located in New Bedford, MA. This installation is a combination of new construction and replacement windows and requires the temporary removal of siding to complete the project.