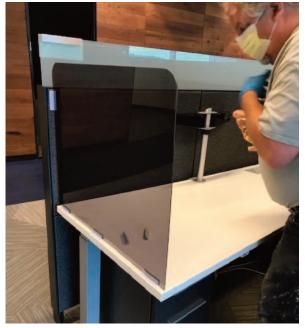

## **SNEEZE GUARDS**

Anticipating the return to work for many Americans, we have been asked to provide custom sneeze guards for many cubicle configurations in both clear and tinted colors. The best part of the installation is that, in many cases, the cubes are not effected and the guards can be removed.