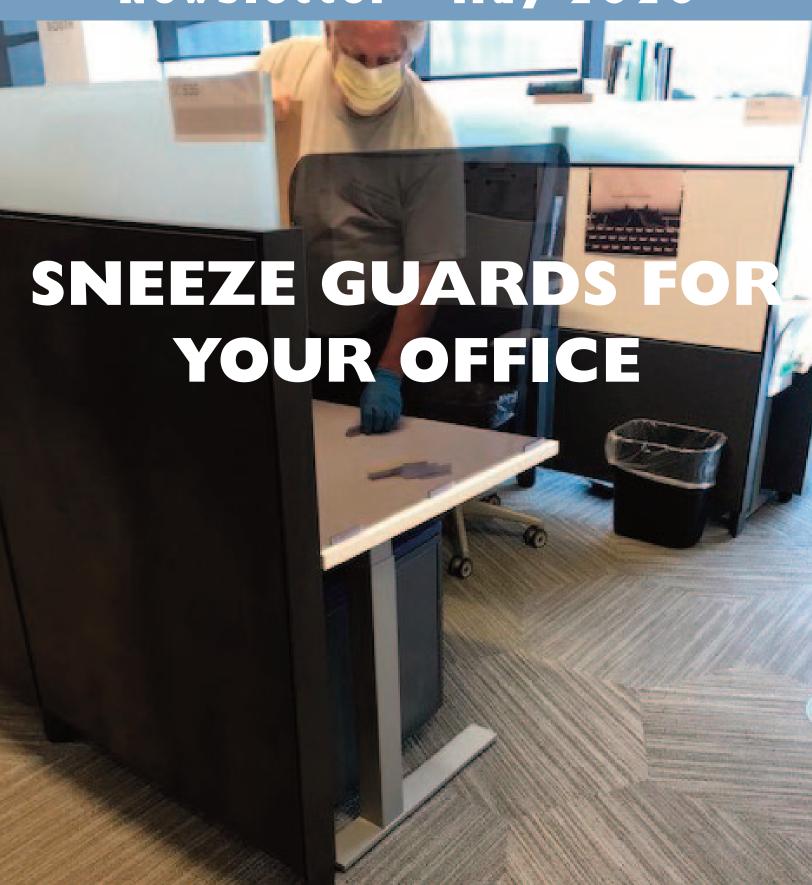

## **SNEEZE GUARDS**

Anticipating the return to work for many Americans, we have been asked to provide custom sneeze guards for many cubicle configurations in both clear and tinted colors. The best part of the installation is that, in many cases, the cubes are not effected and the guards can be removed.