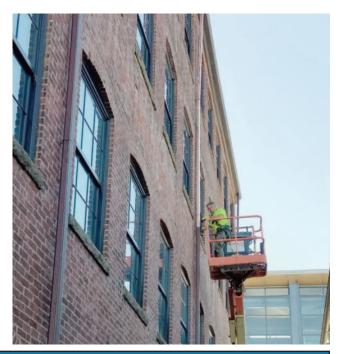

## PLEASANT STREET APARTMENTS

Our team was onsite to install a copper downspout that were missing at this Beverly property. The installation required a specific lift for the narrow entrance where the gutter was missing.