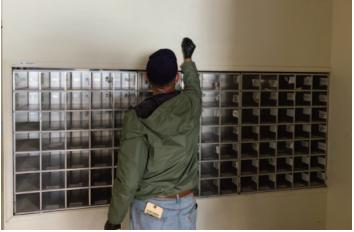

## STATION IOI FITNESS CENTER

The first floor bathroom in the fitness center at Station 101 needed to be moved to allow for common area usage. With the movement of the original mailboxes to the new mailboxes in the hallway, we were able to move the bathrooms while also expanding the fitness room for the residents.