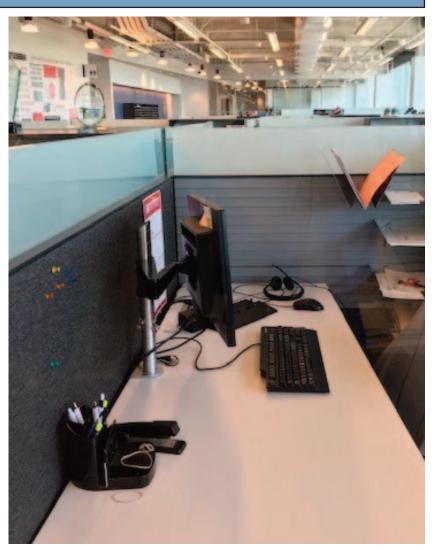

## **SNEEZE GUARDS**

Anticipating the return to work for many Americans, we have been asked to provide custom sneeze guards for many cubicle configurations in both clear and tinted colors. The best part of the installation is that, in many cases, the cubes are not effected and the guards can be removed.