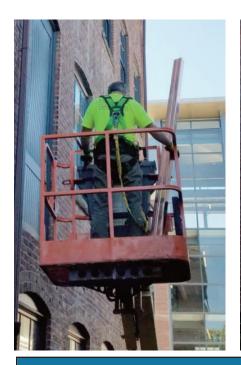

## PLEASANT STREET APARTMENTS

Our team was onsite to install a copper downspout that were missing at this Beverly property. The installation required a specific lift for the narrow entrance where the gutter was missing.