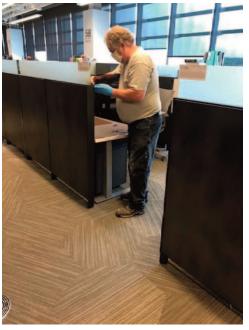

## **SNEEZE GUARDS**

Anticipating the return to work for many Americans, we have been asked to provide custom sneeze guards for many cubicle configurations in both clear and tinted colors. The best part of the installation is that, in many cases, the cubes are not effected and the guards can be removed.