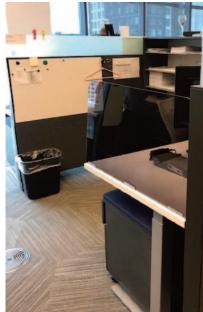

## **SNEEZE GUARDS**

Anticipating the return to work for many Americans, we have been asked to provide custom sneeze guards for many cubicle configurations in both clear and tinted colors. The best part of the installation is that, in many cases, the cubes are not effected and the guards can be removed.