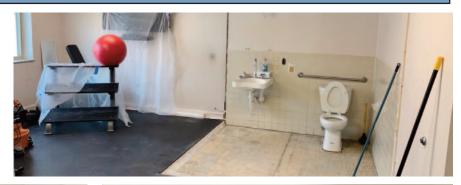

## STATION IOI FITNESS CENTER

The first floor bathroom in the fitness center at Station 101 needed to be moved to allow for common area usage. With the movement of the original mailboxes to the new mailboxes in the hallway, we were able to move the bathrooms while also expanding the fitness room for the residents.