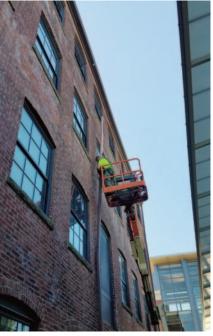

## PLEASANT STREET APARTMENTS

Our team was onsite to install a copper downspout that were missing at this Beverly property. The installation required a specific lift for the narrow entrance where the gutter was missing.