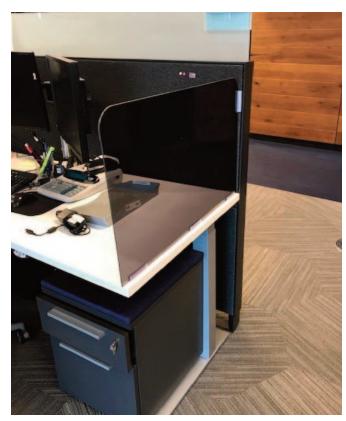

## **SNEEZE GUARDS**

Anticipating the return to work for many Americans, we have been asked to provide custom sneeze guards for many cubicle configurations in both clear and tinted colors. The best part of the installation is that, in many cases, the cubes are not effected and the guards can be removed.