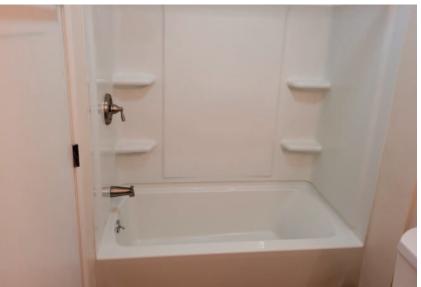

## **BATHROOMS**

A large part of the Lowell renovation included the update of 29 bathrooms. With the installation of new tubs, tub surrounds, floor, sinks and vanities, the bathrooms shined.