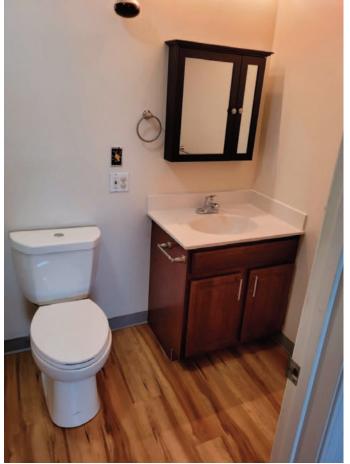

## **BATHROOMS**

A large part of the Lowell renovation included the update of 29 bathrooms. With the installation of new tubs, tub surrounds, floor, sinks and vanities, the bathrooms shined.