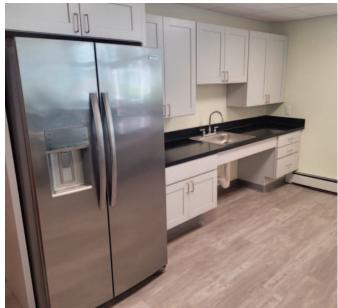

#### Carpentry

Kitchens (ADA), doors (interior/ exterior: wood, steel & fire) and windows (new construction & replacement)