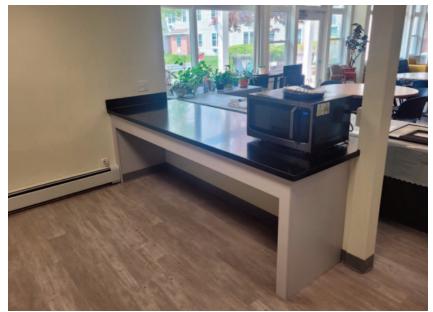

#### **Build Out/ Interiors**

Framing, sheetrock, plaster, paint, flooring (carpet, VCT, hardwood) acoustical ceiling and MEPs

#### Carpentry

Kitchens (ADA), doors (interior/ exterior: wood, steel & fire) and windows (new construction & replacement)