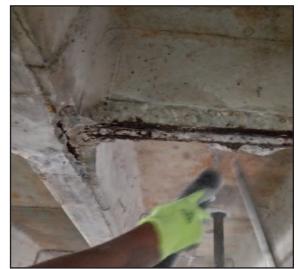

# **PEABODY PROPERTIES - MELVILLE TOWERS**

RM Cochran was contracted to perform masonry repairs at garage soffit at Melville Towers in New Bedford, MA.

We worked closely with McNamara/Salvia Inc. consulting engineers to bring the project to a successful completion