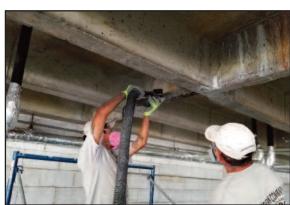

# **PEABODY PROPERTIES - MELVILLE TOWERS**

RM Cochran was contracted to perform masonry repairs at garage soffit at Melville Towers in New Bedford, MA.

We worked closely with McNamara/Salvia Inc. consulting engineers to bring the project to a successful completion