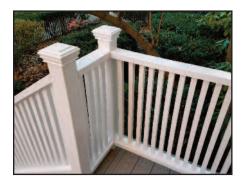

# HARVARD UNIVERSITY - 7 WARE STREET, CAMBRIDGE

At 7 Ware Street in Cambridge, MA we rebuilt the front deck. Included in the process was the replacement of stringers, treads and railings. The railings were custom fabricated and the decking was composite materials.