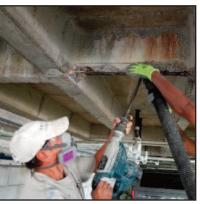

# **PEABODY PROPERTIES - MELVILLE TOWERS**

RM Cochran was contracted to perform masonry repairs at garage soffit at Melville Towers in New Bedford, MA.

We worked closely with McNamara/Salvia Inc. consulting engineers to bring the project to a successful completion