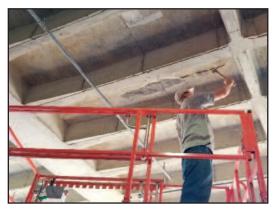

# **PEABODY PROPERTIES - MELVILLE TOWERS**

RM Cochran was contracted to perform masonry repairs at garage soffit at Melville Towers in New Bedford, MA.

We worked closely with McNamara/Salvia Inc. consulting engineers to bring the project to a successful completion