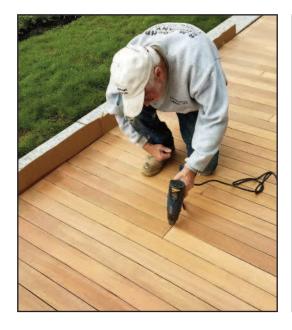

# **NEW BALANCE ATHLETICS - 100 GUEST STREET, BRIGHTON**

New Balance hired RM Cochran to refinish the existing mahogany decking and rails at the terrace. The process included sanding and surface prep and applying long lasting professional series stain.