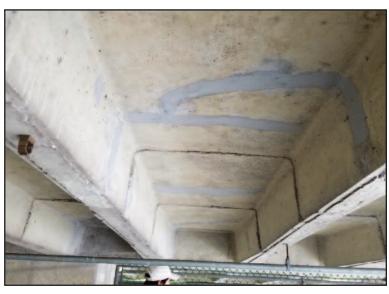

# **PEABODY PROPERTIES - MELVILLE TOWERS**

RM Cochran was contracted to perform masonry repairs at garage soffit at Melville Towers in New Bedford, MA.

We worked closely with McNamara/Salvia Inc. consulting engineers to bring the project to a successful completion