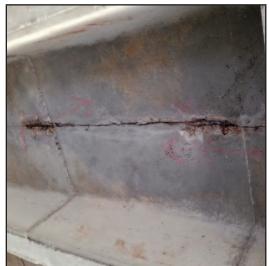

# **PEABODY PROPERTIES - MELVILLE TOWERS**

RM Cochran was contracted to perform masonry repairs at garage soffit at Melville Towers in New Bedford, MA.

We worked closely with McNamara/Salvia Inc. consulting engineers to bring the project to a successful completion