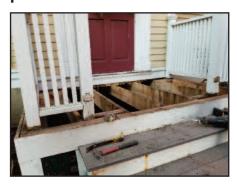

# HARVARD UNIVERSITY - 7 WARE STREET, CAMBRIDGE

At 7 Ware Street in Cambridge, MA we rebuilt the front deck. Included in the process was the replacement of stringers, treads and railings. The railings were custom fabricated and the decking was composite materials.