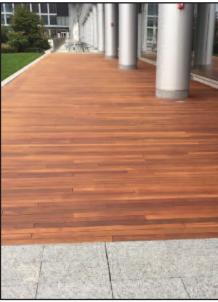

# **NEW BALANCE ATHLETICS - 100 GUEST STREET, BRIGHTON**

New Balance hired RM Cochran to refinish the existing mahogany decking and rails at the terrace. The process included sanding and surface prep and applying long lasting professional series stain.