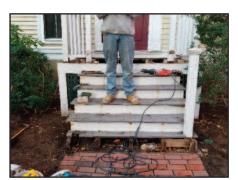

# HARVARD UNIVERSITY - 7 WARE STREET, CAMBRIDGE

At 7 Ware Street in Cambridge, MA we rebuilt the front deck. Included in the process was the replacement of stringers, treads and railings. The railings were custom fabricated and the decking was composite materials.