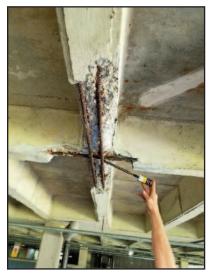

# **PEABODY PROPERTIES - MELVILLE TOWERS**

RM Cochran was contracted to perform masonry repairs at garage soffit at Melville Towers in New Bedford, MA.

We worked closely with McNamara/Salvia Inc. consulting engineers to bring the project to a successful completion