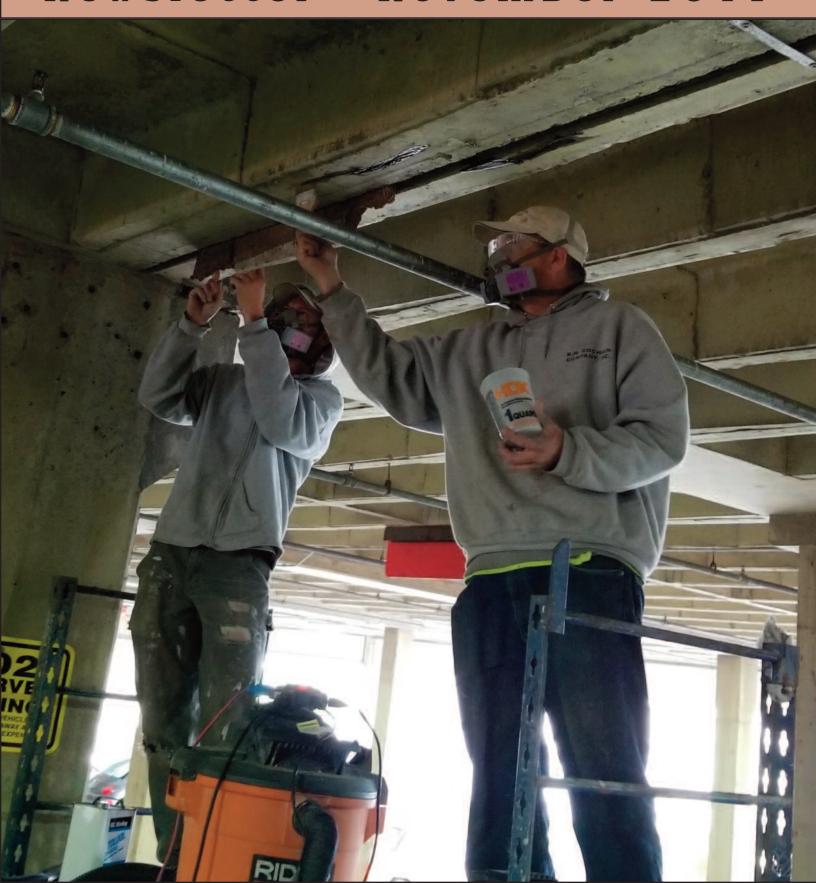

# **PEABODY PROPERTIES - MELVILLE TOWERS**

RM Cochran was contracted to perform masonry repairs at garage soffit at Melville Towers in New Bedford, MA.

We worked closely with McNamara/Salvia Inc. consulting engineers to bring the project to a successful completion