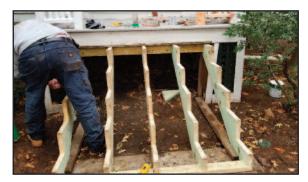

# HARVARD UNIVERSITY - 7 WARE STREET, CAMBRIDGE

At 7 Ware Street in Cambridge, MA we rebuilt the front deck. Included in the process was the replacement of stringers, treads and railings. The railings were custom fabricated and the decking was composite materials.