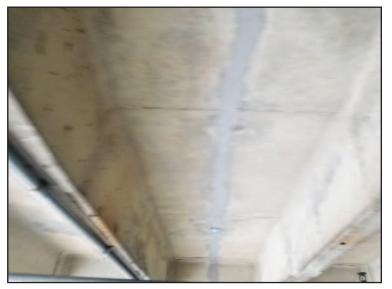

# **PEABODY PROPERTIES - MELVILLE TOWERS**

RM Cochran was contracted to perform masonry repairs at garage soffit at Melville Towers in New Bedford, MA.

We worked closely with McNamara/Salvia Inc. consulting engineers to bring the project to a successful completion