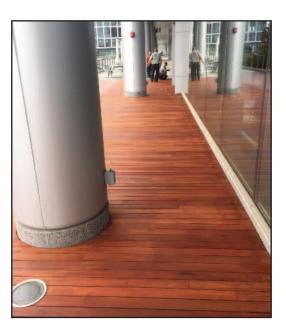

# **NEW BALANCE ATHLETICS - 100 GUEST STREET, BRIGHTON**

New Balance hired RM Cochran to refinish the existing mahogany decking and rails at the terrace. The process included sanding and surface prep and applying long lasting professional series stain.